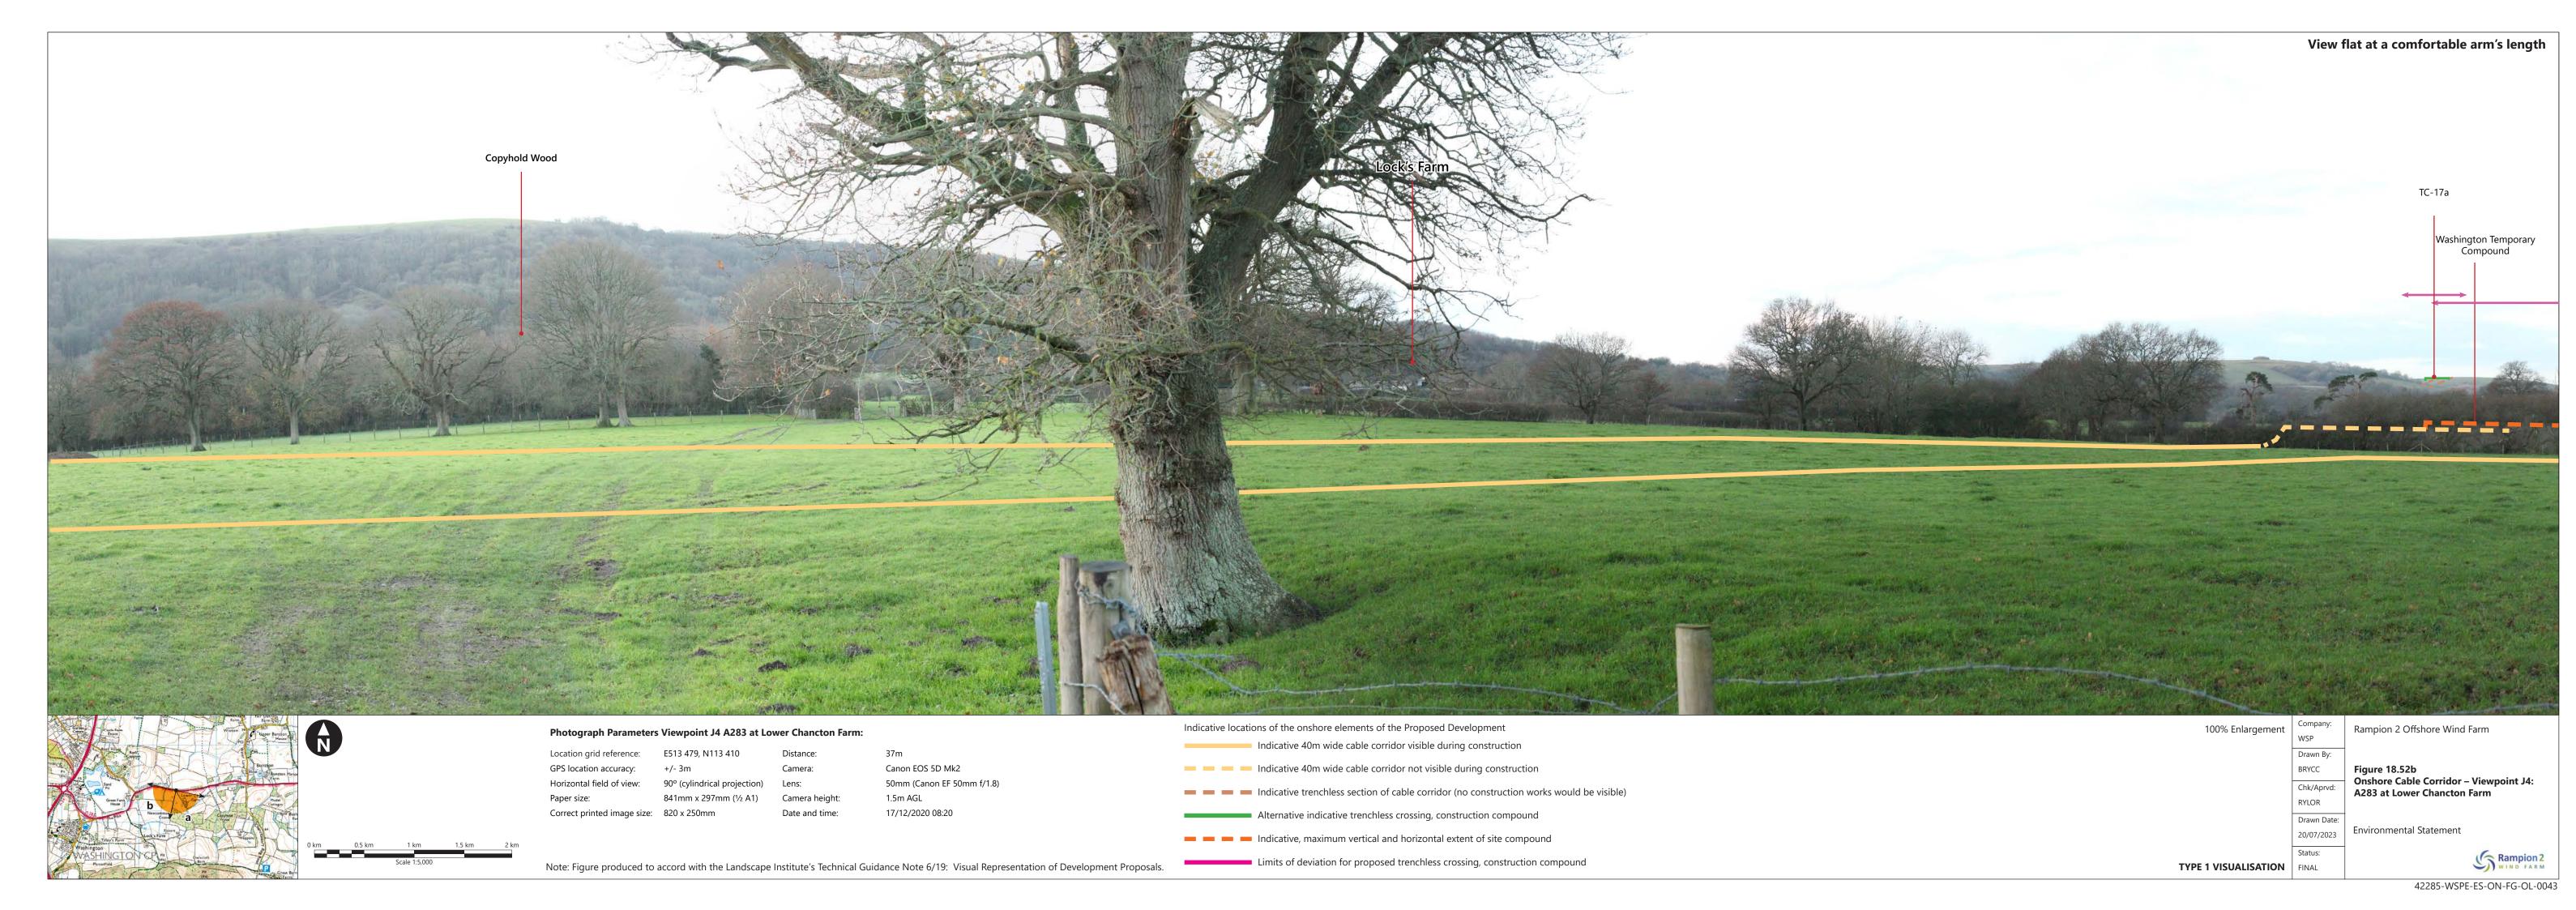

| Figure<br>number       | Figure Title                                                                                               | APFP<br>number | Ecodoc<br>number | Revision | Revision<br>Date | Document<br>Part |
|------------------------|------------------------------------------------------------------------------------------------------------|----------------|------------------|----------|------------------|------------------|
|                        | New Barn/New<br>Buildings                                                                                  |                |                  |          |                  |                  |
| Figure<br>18.47        | Onshore Cable<br>Corridor –<br>Viewpoint H7g:<br>Byway at<br>Highden<br>Beeches north<br>of Cobden<br>Farm | 5 (2) (a)      | 004866344-<br>01 | A        | 04/08/2023       | Part 4 of 6      |
| Figure<br>18.48        | Onshore Cable<br>Corridor –<br>Viewpoint H7h:<br>Barnsfarm Hill,<br>South Downs<br>Way                     | 5 (2) (a)      | 004866345-<br>01 | A        | 04/08/2023       | Part 4 of 6      |
| Figure<br>18.49a-<br>b | Onshore Cable<br>Corridor –<br>Viewpoint I:<br>Chanctonbury<br>Ring / Hill                                 | 5 (2) (a)      | 004866346-<br>01 | A        | 04/08/2023       | Part 5 of 6      |
| Figure<br>18.50a-<br>b | Onshore Cable<br>Corridor –<br>Viewpoint J1:<br>PRoW 2709 at<br>All Saints<br>Church, Wiston               | 5 (2) (a)      | 004866347-<br>01 | A        | 04/08/2023       | Part 5 of 6      |
| Figure<br>18.51        | Onshore Cable<br>Corridor –<br>Viewpoint J2:<br>PRoW 2617<br>west of Abbots<br>Farm                        | 5 (2) (a)      | 004866348-<br>01 | A        | 04/08/2023       | Part 5 of 6      |
| Figure<br>18.52a-<br>b | Onshore Cable<br>Corridor –<br>Viewpoint J4:<br>A283 at Lower<br>Chancton<br>Farm                          | 5 (2) (a)      | 004866349-<br>01 | A        | 04/08/2023       | Part 5 of 6      |
| Figure<br>18.53        | Onshore Cable<br>Corridor –                                                                                | 5 (2) (a)      | 004866350-<br>01 | Α        | 04/08/2023       | Part 5 of 6      |