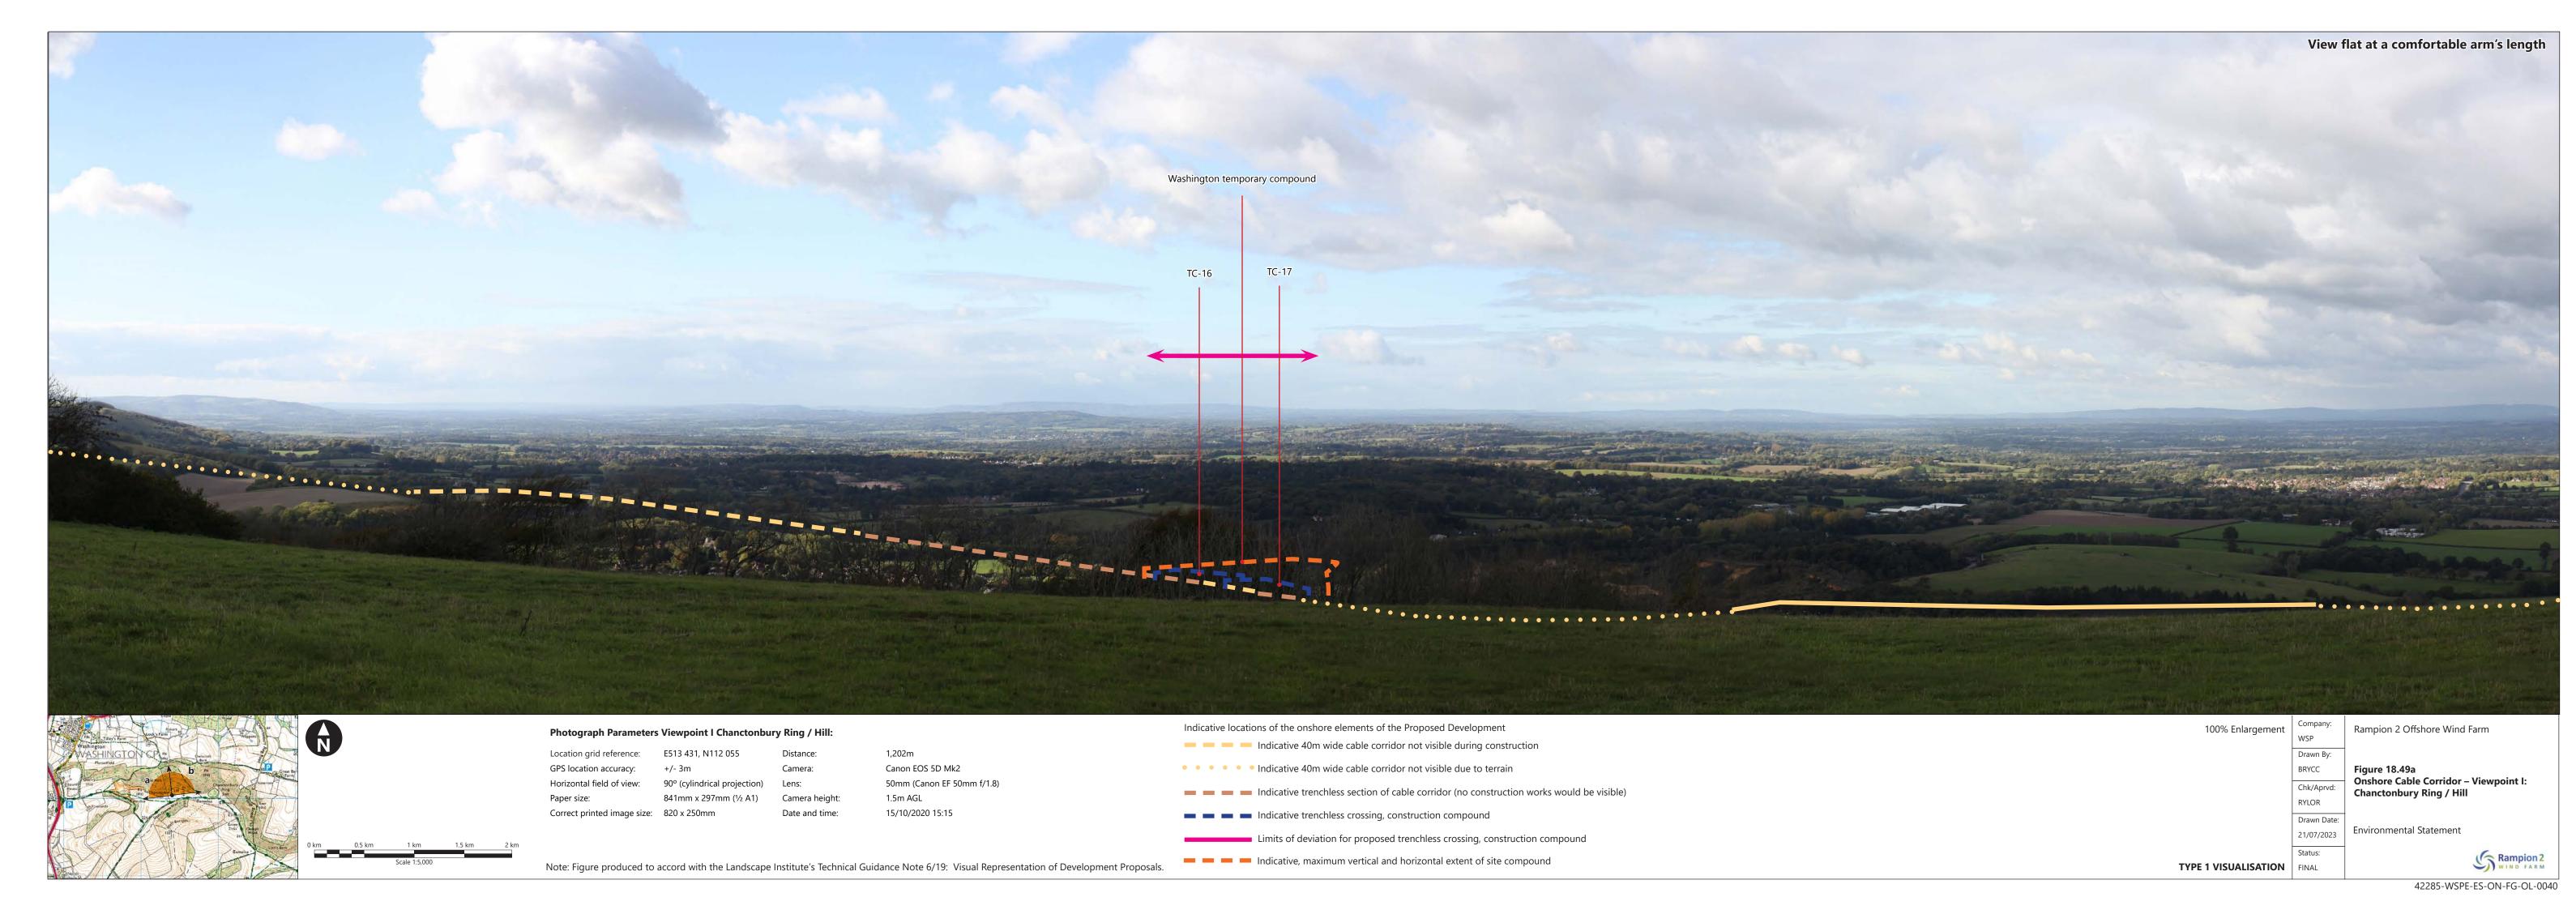

| Figure<br>number       | Figure Title                                                                                               | APFP<br>number | Ecodoc<br>number | Revision | Revision<br>Date | Document<br>Part |
|------------------------|------------------------------------------------------------------------------------------------------------|----------------|------------------|----------|------------------|------------------|
|                        | New Barn/New<br>Buildings                                                                                  |                |                  |          |                  |                  |
| Figure<br>18.47        | Onshore Cable<br>Corridor –<br>Viewpoint H7g:<br>Byway at<br>Highden<br>Beeches north<br>of Cobden<br>Farm | 5 (2) (a)      | 004866344-<br>01 | A        | 04/08/2023       | Part 4 of 6      |
| Figure<br>18.48        | Onshore Cable<br>Corridor –<br>Viewpoint H7h:<br>Barnsfarm Hill,<br>South Downs<br>Way                     | 5 (2) (a)      | 004866345-<br>01 | A        | 04/08/2023       | Part 4 of 6      |
| Figure<br>18.49a-<br>b | Onshore Cable<br>Corridor –<br>Viewpoint I:<br>Chanctonbury<br>Ring / Hill                                 | 5 (2) (a)      | 004866346-<br>01 | A        | 04/08/2023       | Part 5 of 6      |
| Figure<br>18.50a-<br>b | Onshore Cable<br>Corridor –<br>Viewpoint J1:<br>PRoW 2709 at<br>All Saints<br>Church, Wiston               | 5 (2) (a)      | 004866347-<br>01 | A        | 04/08/2023       | Part 5 of 6      |
| Figure<br>18.51        | Onshore Cable<br>Corridor –<br>Viewpoint J2:<br>PRoW 2617<br>west of Abbots<br>Farm                        | 5 (2) (a)      | 004866348-<br>01 | A        | 04/08/2023       | Part 5 of 6      |
| Figure<br>18.52a-<br>b | Onshore Cable<br>Corridor –<br>Viewpoint J4:<br>A283 at Lower<br>Chancton<br>Farm                          | 5 (2) (a)      | 004866349-<br>01 | A        | 04/08/2023       | Part 5 of 6      |
| Figure<br>18.53        | Onshore Cable<br>Corridor –                                                                                | 5 (2) (a)      | 004866350-<br>01 | Α        | 04/08/2023       | Part 5 of 6      |

#### View flat at a comfortable arm's length