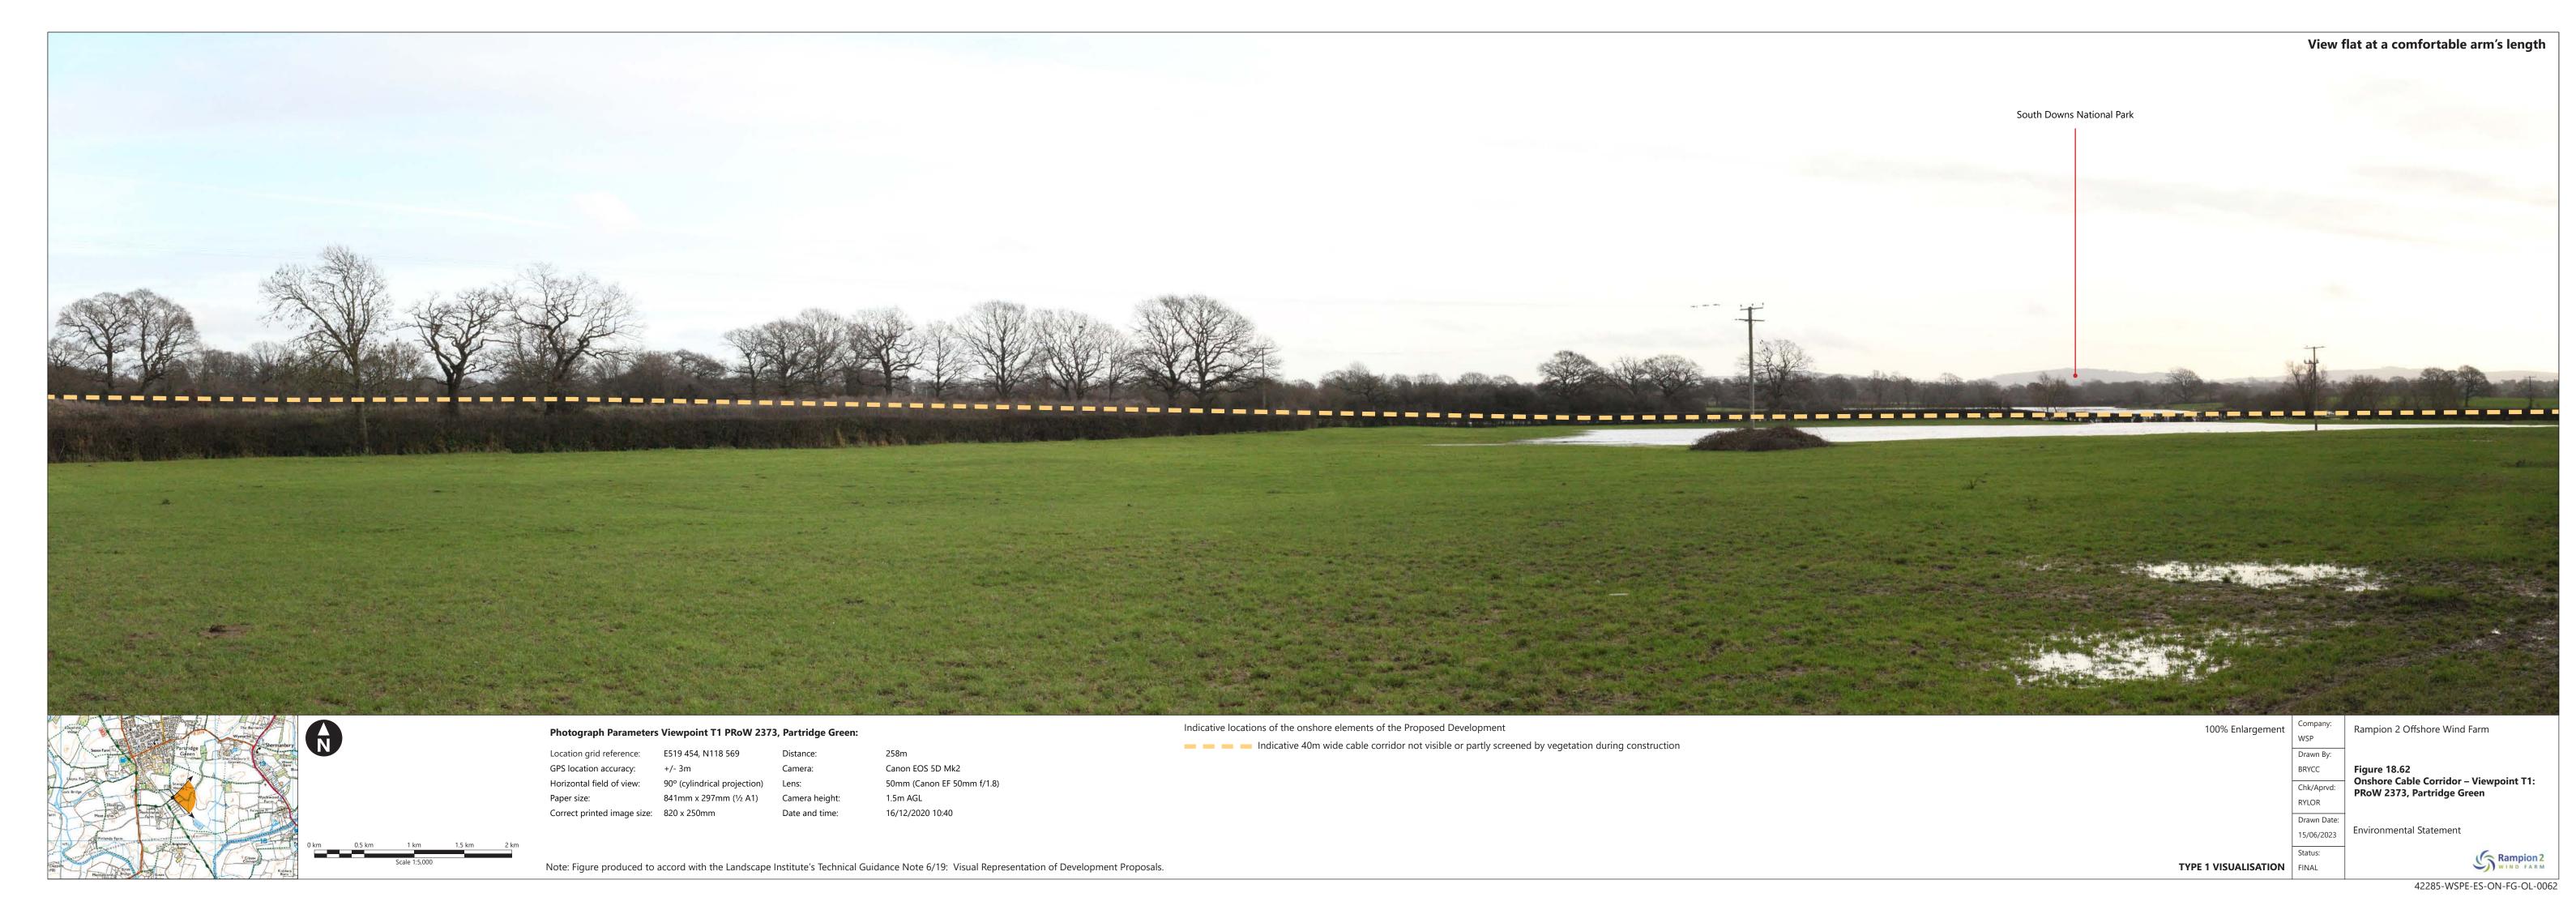

| Figure number          | Figure Title                                                                                      | APFP<br>number | Ecodoc<br>number | Revision | Revision<br>Date | Document<br>Part |
|------------------------|---------------------------------------------------------------------------------------------------|----------------|------------------|----------|------------------|------------------|
|                        | Viewpoint J5:<br>PRoW 2604<br>Upper<br>Chancton<br>Farm                                           |                |                  |          |                  |                  |
| Figure<br>18.54a-<br>c | Onshore Cable<br>Corridor –<br>Viewpoint K:<br>PRoW 2519 at<br>Ashurst                            | 5 (2) (a)      | 004866351-<br>01 | A        | 04/08/2023       | Part 5 of 6      |
| Figure<br>18.55a-<br>b | Onshore Cable<br>Corridor –<br>Viewpoint K1:<br>PRoW 2594<br>near College<br>Wood                 | 5 (2) (a)      | 004866352-<br>01 | A        | 04/08/2023       | Part 5 of 6      |
| Figure<br>18.56        | Onshore Cable Corridor – Viewpoint L: Downs Link between Henfield and Partridge Green             | 5 (2) (a)      | 004866353-<br>01 | A        | 04/08/2023       | Part 5 of 6      |
| Figure<br>18.57        | Onshore Cable<br>Corridor –<br>Viewpoint M:<br>High Weald,<br>Landscape<br>Trail (near<br>Bolney) | 5 (2) (a)      | 004866354-<br>01 | A        | 04/08/2023       | Part 5 of 6      |
| Figure<br>18.58        | Onshore Cable<br>Corridor –<br>Viewpoint N:<br>Devil's Dyke                                       | 5 (2) (a)      | 004866355-<br>01 | A        | 04/08/2023       | Part 5 of 6      |
| Figure<br>18.59        | Onshore Cable<br>Corridor –<br>Viewpoint O:<br>Cissbury Ring                                      | 5 (2) (a)      | 004866356-<br>01 | A        | 04/08/2023       | Part 5 of 6      |
| Figure<br>18.60        | Onshore Cable<br>Corridor –                                                                       | 5 (2) (a)      | 004866357-<br>01 | Α        | 04/08/2023       | Part 5 of 6      |

| Figure<br>number   | Figure Title                                                              | APFP<br>number | Ecodoc<br>number | Revision | Revision<br>Date |
|--------------------|---------------------------------------------------------------------------|----------------|------------------|----------|------------------|
| Figure<br>18.58    | Onshore Cable Corridor  – Viewpoint N: Devil's  Dyke                      | 5 (2) (a)      | 004866355-<br>01 | A        | 04/08/2023       |
| Figure<br>18.59    | Onshore Cable Corridor  – Viewpoint O: Cissbury Ring                      | 5 (2) (a)      | 004866356-<br>01 | A        | 04/08/2023       |
| Figure<br>18.60    | Onshore Cable Corridor  – Viewpoint Q: Ferry Road, Sustrans Cycle Route 2 | 5 (2) (a)      | 004866357-<br>01 | A        | 04/08/2023       |
| Figure<br>18.61a-b | Onshore Cable Corridor  – Viewpoint T: B2116, Partridge Green             | 5 (2) (a)      | 004866358-<br>01 | Α        | 04/08/2023       |
| Figure<br>18.62    | Onshore Cable Corridor  – Viewpoint T1: PRoW 2373, Partridge Green        | 5 (2) (a)      | 004866359-<br>01 | Α        | 04/08/2023       |