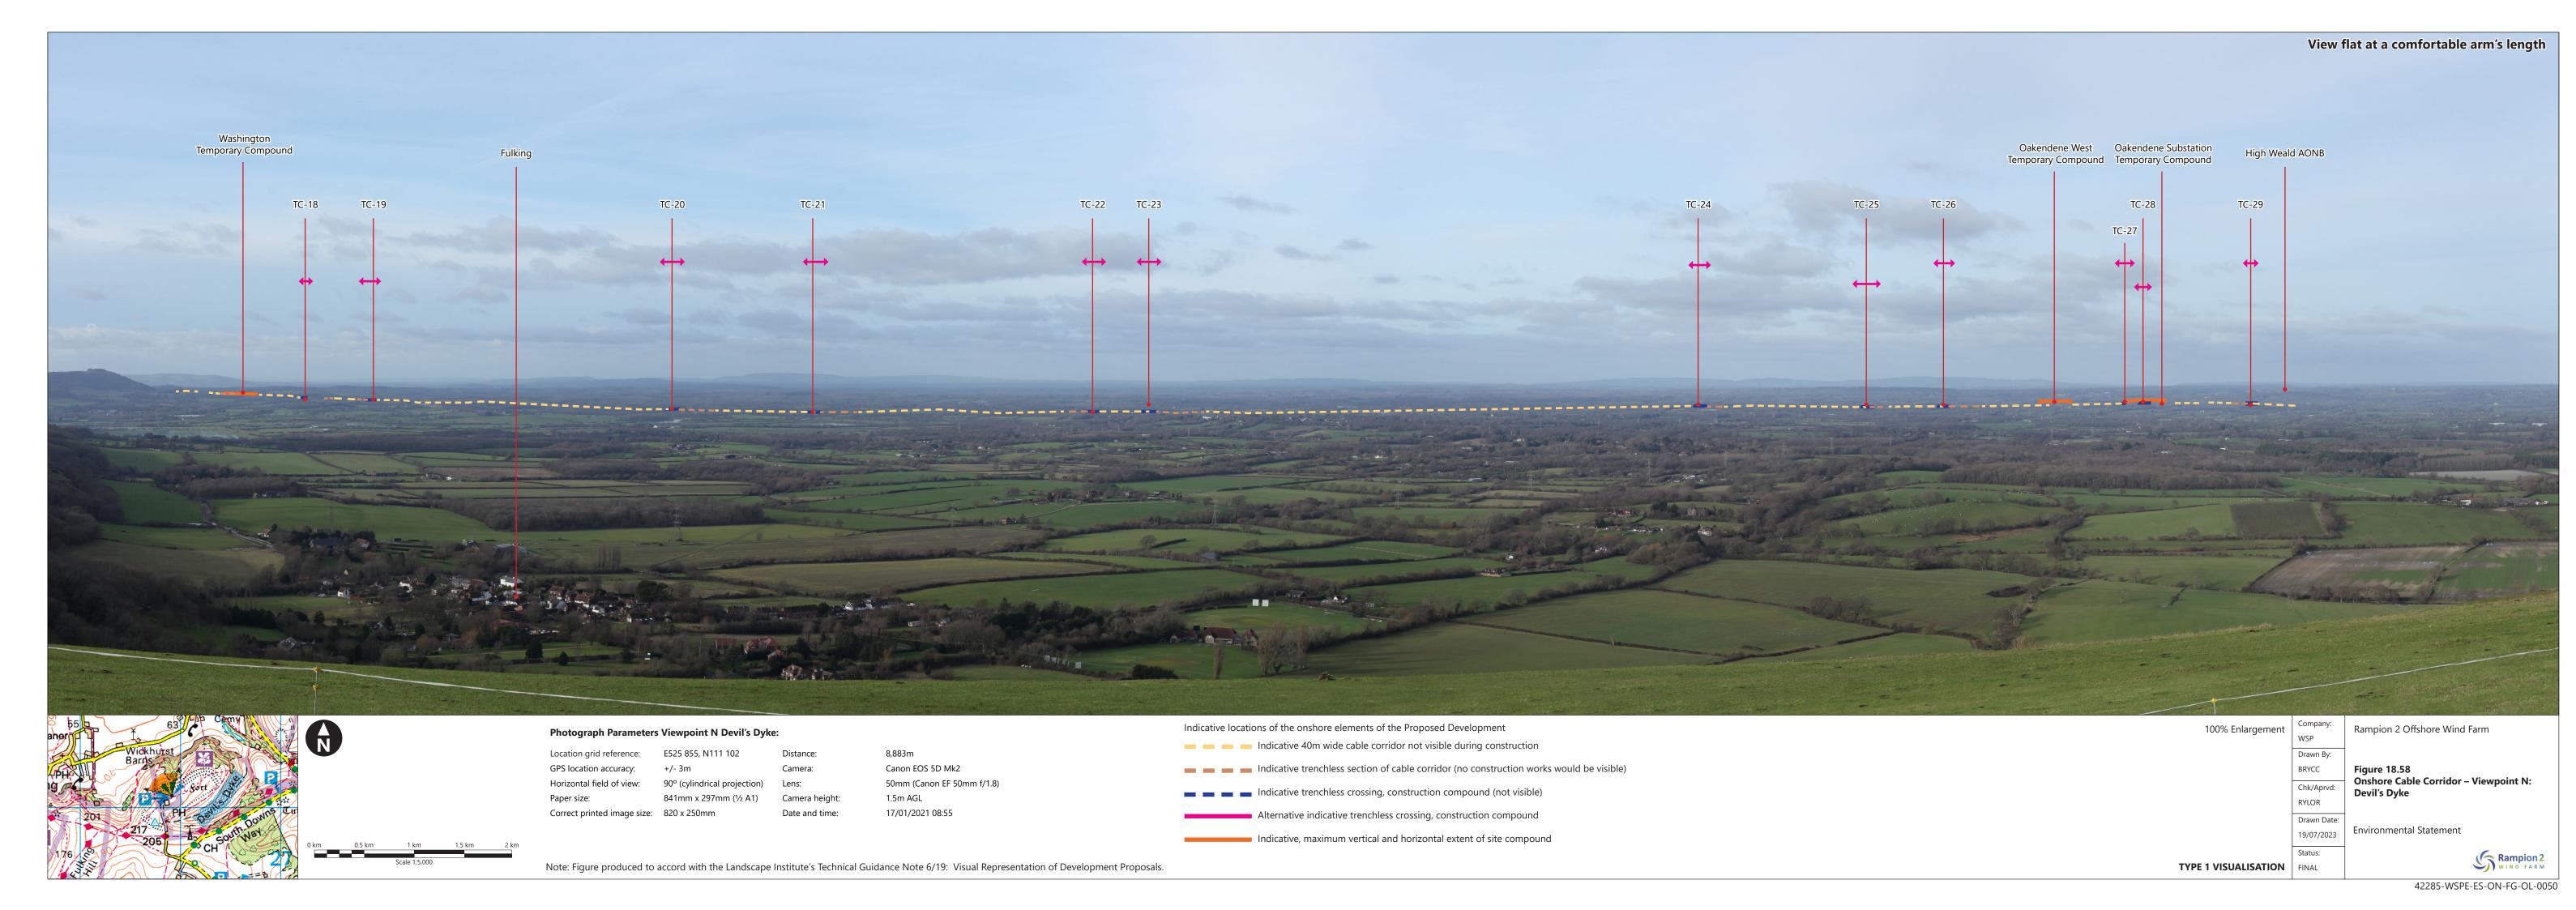

| Figure number          | Figure Title                                                                                      | APFP<br>number | Ecodoc<br>number | Revision | Revision<br>Date | Document<br>Part |
|------------------------|---------------------------------------------------------------------------------------------------|----------------|------------------|----------|------------------|------------------|
|                        | Viewpoint J5:<br>PRoW 2604<br>Upper<br>Chancton<br>Farm                                           |                |                  |          |                  |                  |
| Figure<br>18.54a-<br>c | Onshore Cable<br>Corridor –<br>Viewpoint K:<br>PRoW 2519 at<br>Ashurst                            | 5 (2) (a)      | 004866351-<br>01 | A        | 04/08/2023       | Part 5 of 6      |
| Figure<br>18.55a-<br>b | Onshore Cable<br>Corridor –<br>Viewpoint K1:<br>PRoW 2594<br>near College<br>Wood                 | 5 (2) (a)      | 004866352-<br>01 | A        | 04/08/2023       | Part 5 of 6      |
| Figure<br>18.56        | Onshore Cable Corridor – Viewpoint L: Downs Link between Henfield and Partridge Green             | 5 (2) (a)      | 004866353-<br>01 | A        | 04/08/2023       | Part 5 of 6      |
| Figure<br>18.57        | Onshore Cable<br>Corridor –<br>Viewpoint M:<br>High Weald,<br>Landscape<br>Trail (near<br>Bolney) | 5 (2) (a)      | 004866354-<br>01 | A        | 04/08/2023       | Part 5 of 6      |
| Figure<br>18.58        | Onshore Cable<br>Corridor –<br>Viewpoint N:<br>Devil's Dyke                                       | 5 (2) (a)      | 004866355-<br>01 | A        | 04/08/2023       | Part 5 of 6      |
| Figure<br>18.59        | Onshore Cable<br>Corridor –<br>Viewpoint O:<br>Cissbury Ring                                      | 5 (2) (a)      | 004866356-<br>01 | A        | 04/08/2023       | Part 5 of 6      |
| Figure<br>18.60        | Onshore Cable<br>Corridor –                                                                       | 5 (2) (a)      | 004866357-<br>01 | Α        | 04/08/2023       | Part 5 of 6      |