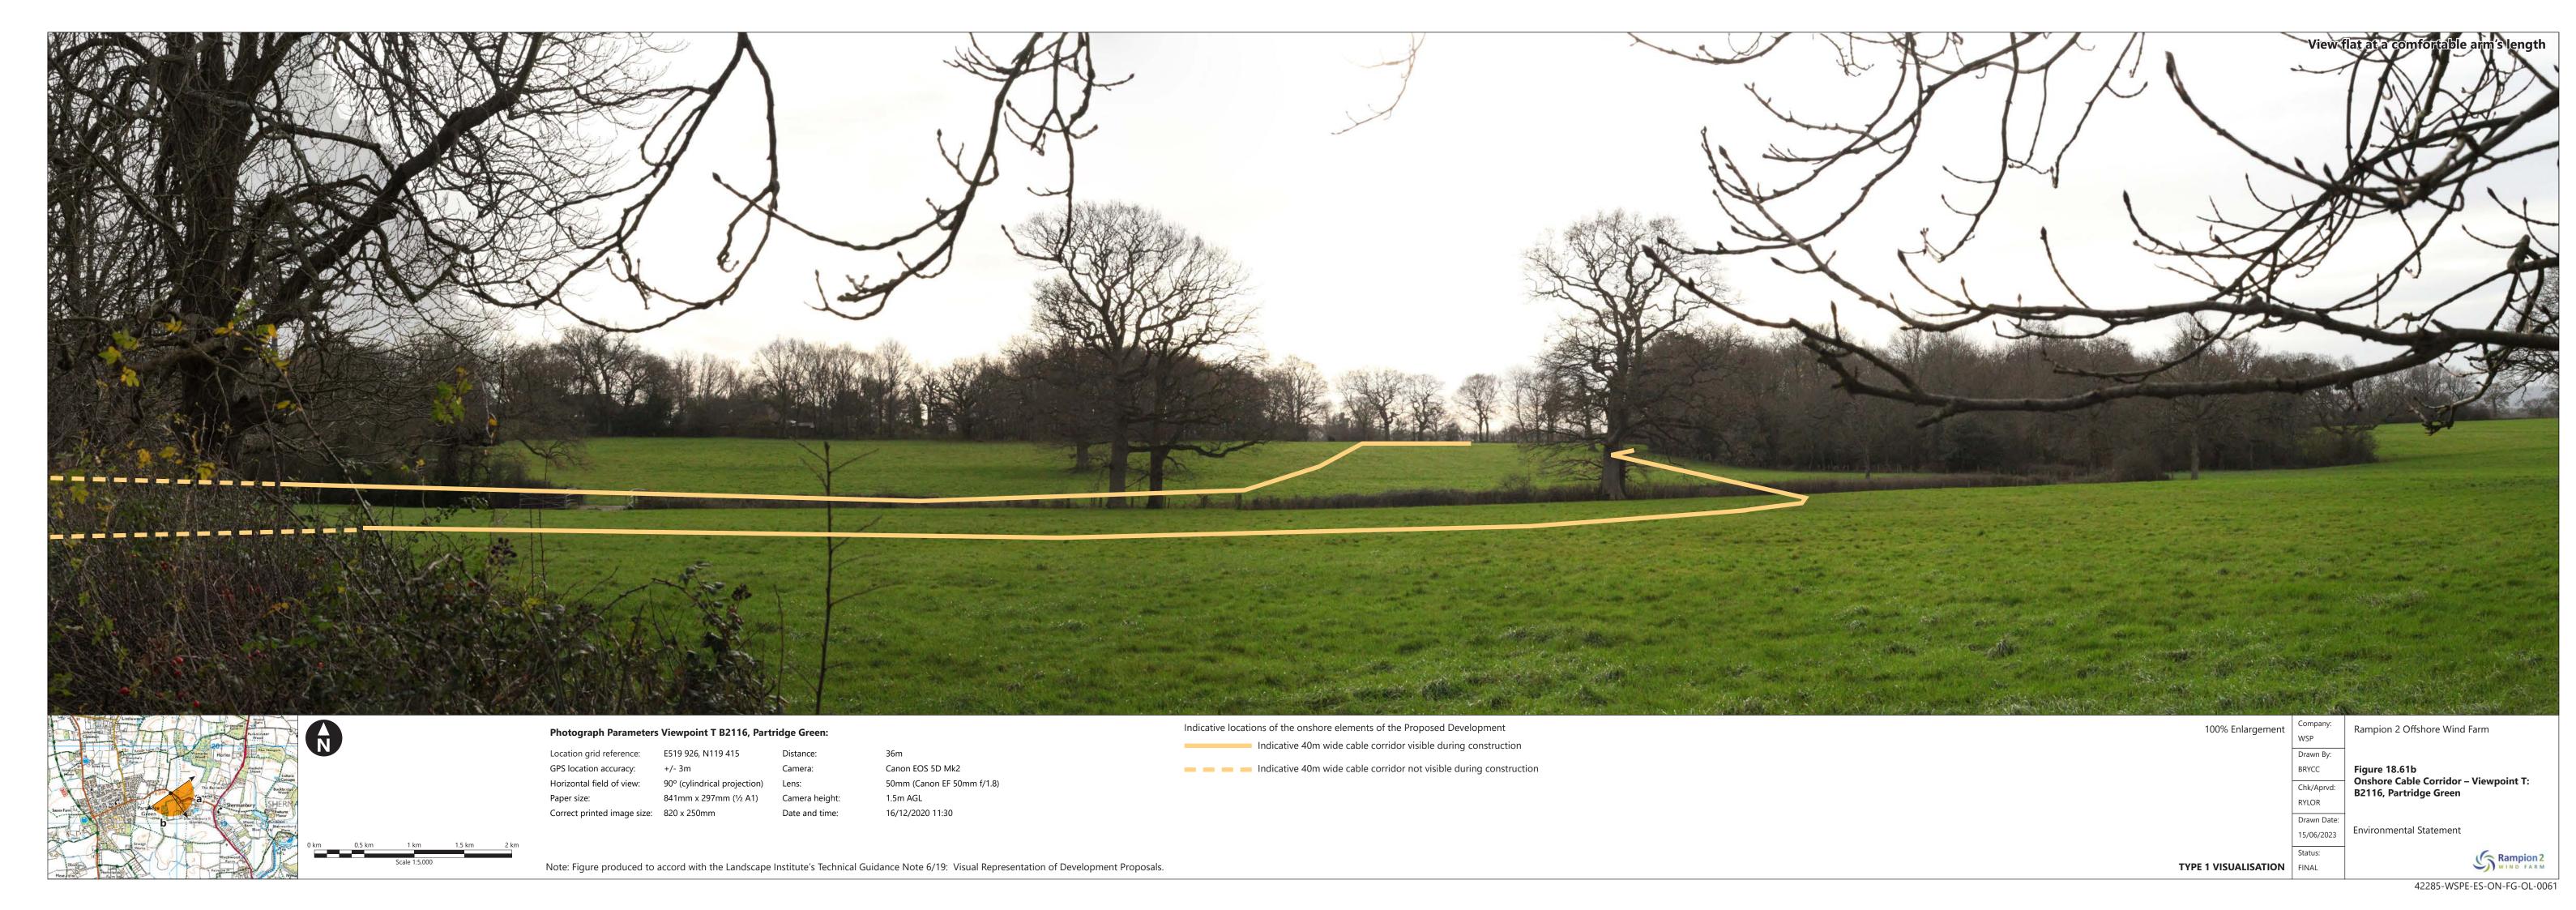

| Figure<br>number       | Figure Title                                                                            | APFP<br>number | Ecodoc<br>number | Revision | Revision<br>Date | Document<br>Part |
|------------------------|-----------------------------------------------------------------------------------------|----------------|------------------|----------|------------------|------------------|
|                        | Viewpoint Q:<br>Ferry Road,<br>Sustrans Cycle<br>Route 2                                |                |                  |          |                  |                  |
| Figure<br>18.61a-<br>b | Onshore Cable<br>Corridor –<br>Viewpoint T:<br>B2116,<br>Partridge<br>Green             | 5 (2) (a)      | 004866358-<br>01 | A        | 04/08/2023       | Part 5 of 6      |
| Figure<br>18.62        | Onshore Cable<br>Corridor –<br>Viewpoint T1:<br>PRoW 2373,<br>Partridge<br>Green        | 5 (2) (a)      | 004866359-<br>01 | A        | 04/08/2023       | Part 5 of 6      |
| Figure<br>18.63        | Onshore Cable<br>Corridor –<br>Viewpoint U:<br>Highdown Hill                            | 5 (2) (a)      | 004866360-<br>01 | A        | 04/08/2023       | Part 6 of 6      |
| Figure<br>18.64        | Onshore Cable<br>Corridor –<br>Viewpoint W:<br>PRoW 1774<br>north of The<br>Hangers     | 5 (2) (a)      | 004866361-<br>01 | A        | 04/08/2023       | Part 6 of 6      |
| Figure<br>18.65        | Onshore Cable<br>Corridor –<br>Viewpoint X:<br>Long Furlong                             | 5 (2) (a)      | 004866362-<br>01 | A        | 04/08/2023       | Part 6 of 6      |
| Figure<br>18.66a-<br>b | Onshore Cable<br>Corridor –<br>Viewpoint LD1:<br>PRoW 2173,<br>south of<br>Chantry Post | 5 (2) (a)      | 004866363-<br>01 | A        | 04/08/2023       | Part 6 of 6      |
| Figure<br>18.67a-<br>b | Onshore Cable<br>Corridor –<br>Viewpoint LD2:<br>PRoW 2092,                             | 5 (2) (a)      | 004866365-<br>01 | A        | 04/08/2023       | Part 6 of 6      |