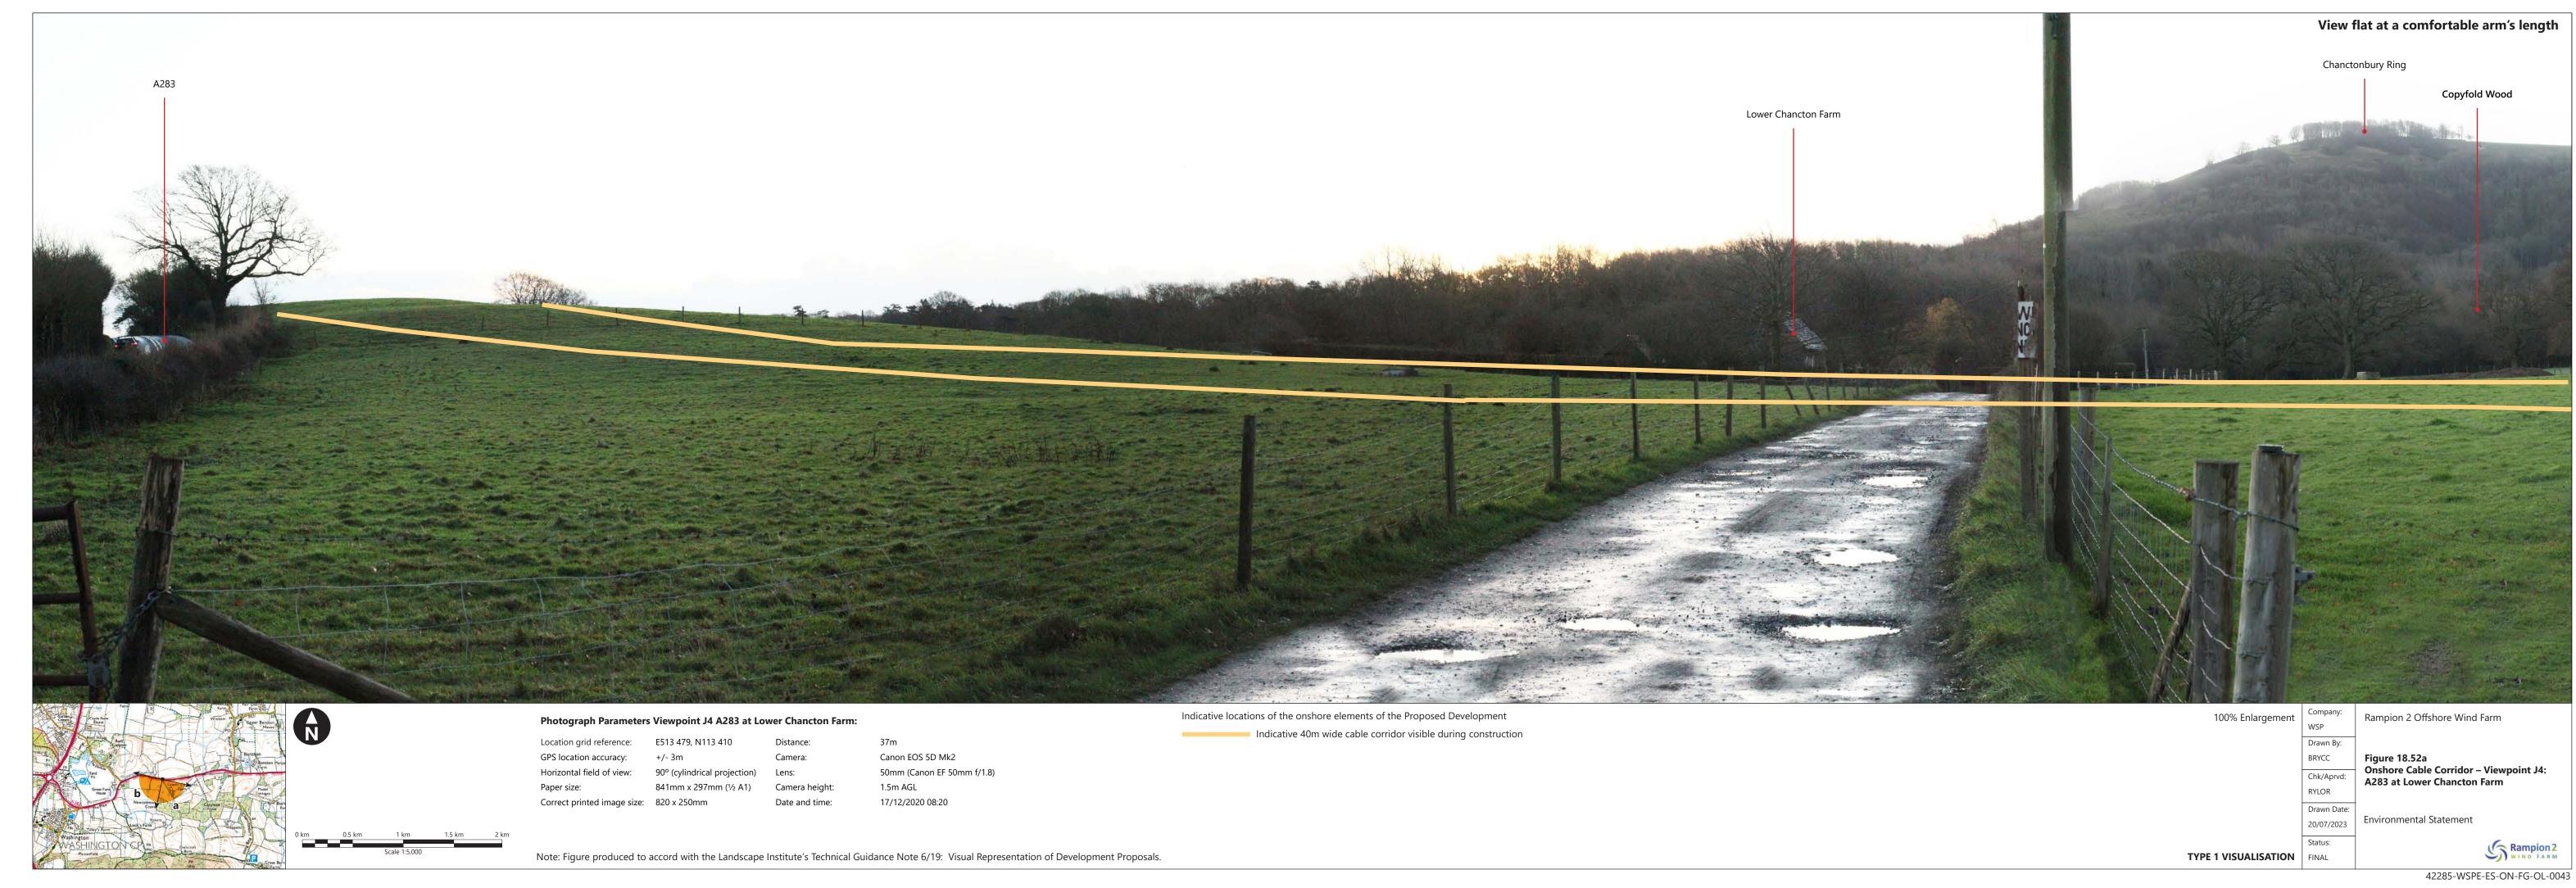

| Figure<br>number       | Figure Title                                                                                               | APFP<br>number | Ecodoc<br>number | Revision | Revision<br>Date | Document<br>Part |
|------------------------|------------------------------------------------------------------------------------------------------------|----------------|------------------|----------|------------------|------------------|
|                        | New Barn/New<br>Buildings                                                                                  |                |                  |          |                  |                  |
| Figure<br>18.47        | Onshore Cable<br>Corridor –<br>Viewpoint H7g:<br>Byway at<br>Highden<br>Beeches north<br>of Cobden<br>Farm | 5 (2) (a)      | 004866344-<br>01 | A        | 04/08/2023       | Part 4 of 6      |
| Figure<br>18.48        | Onshore Cable<br>Corridor –<br>Viewpoint H7h:<br>Barnsfarm Hill,<br>South Downs<br>Way                     | 5 (2) (a)      | 004866345-<br>01 | A        | 04/08/2023       | Part 4 of 6      |
| Figure<br>18.49a-<br>b | Onshore Cable<br>Corridor –<br>Viewpoint I:<br>Chanctonbury<br>Ring / Hill                                 | 5 (2) (a)      | 004866346-<br>01 | A        | 04/08/2023       | Part 5 of 6      |
| Figure<br>18.50a-<br>b | Onshore Cable<br>Corridor –<br>Viewpoint J1:<br>PRoW 2709 at<br>All Saints<br>Church, Wiston               | 5 (2) (a)      | 004866347-<br>01 | A        | 04/08/2023       | Part 5 of 6      |
| Figure<br>18.51        | Onshore Cable<br>Corridor –<br>Viewpoint J2:<br>PRoW 2617<br>west of Abbots<br>Farm                        | 5 (2) (a)      | 004866348-<br>01 | A        | 04/08/2023       | Part 5 of 6      |
| Figure<br>18.52a-<br>b | Onshore Cable<br>Corridor –<br>Viewpoint J4:<br>A283 at Lower<br>Chancton<br>Farm                          | 5 (2) (a)      | 004866349-<br>01 | A        | 04/08/2023       | Part 5 of 6      |
| Figure<br>18.53        | Onshore Cable<br>Corridor –                                                                                | 5 (2) (a)      | 004866350-<br>01 | Α        | 04/08/2023       | Part 5 of 6      |