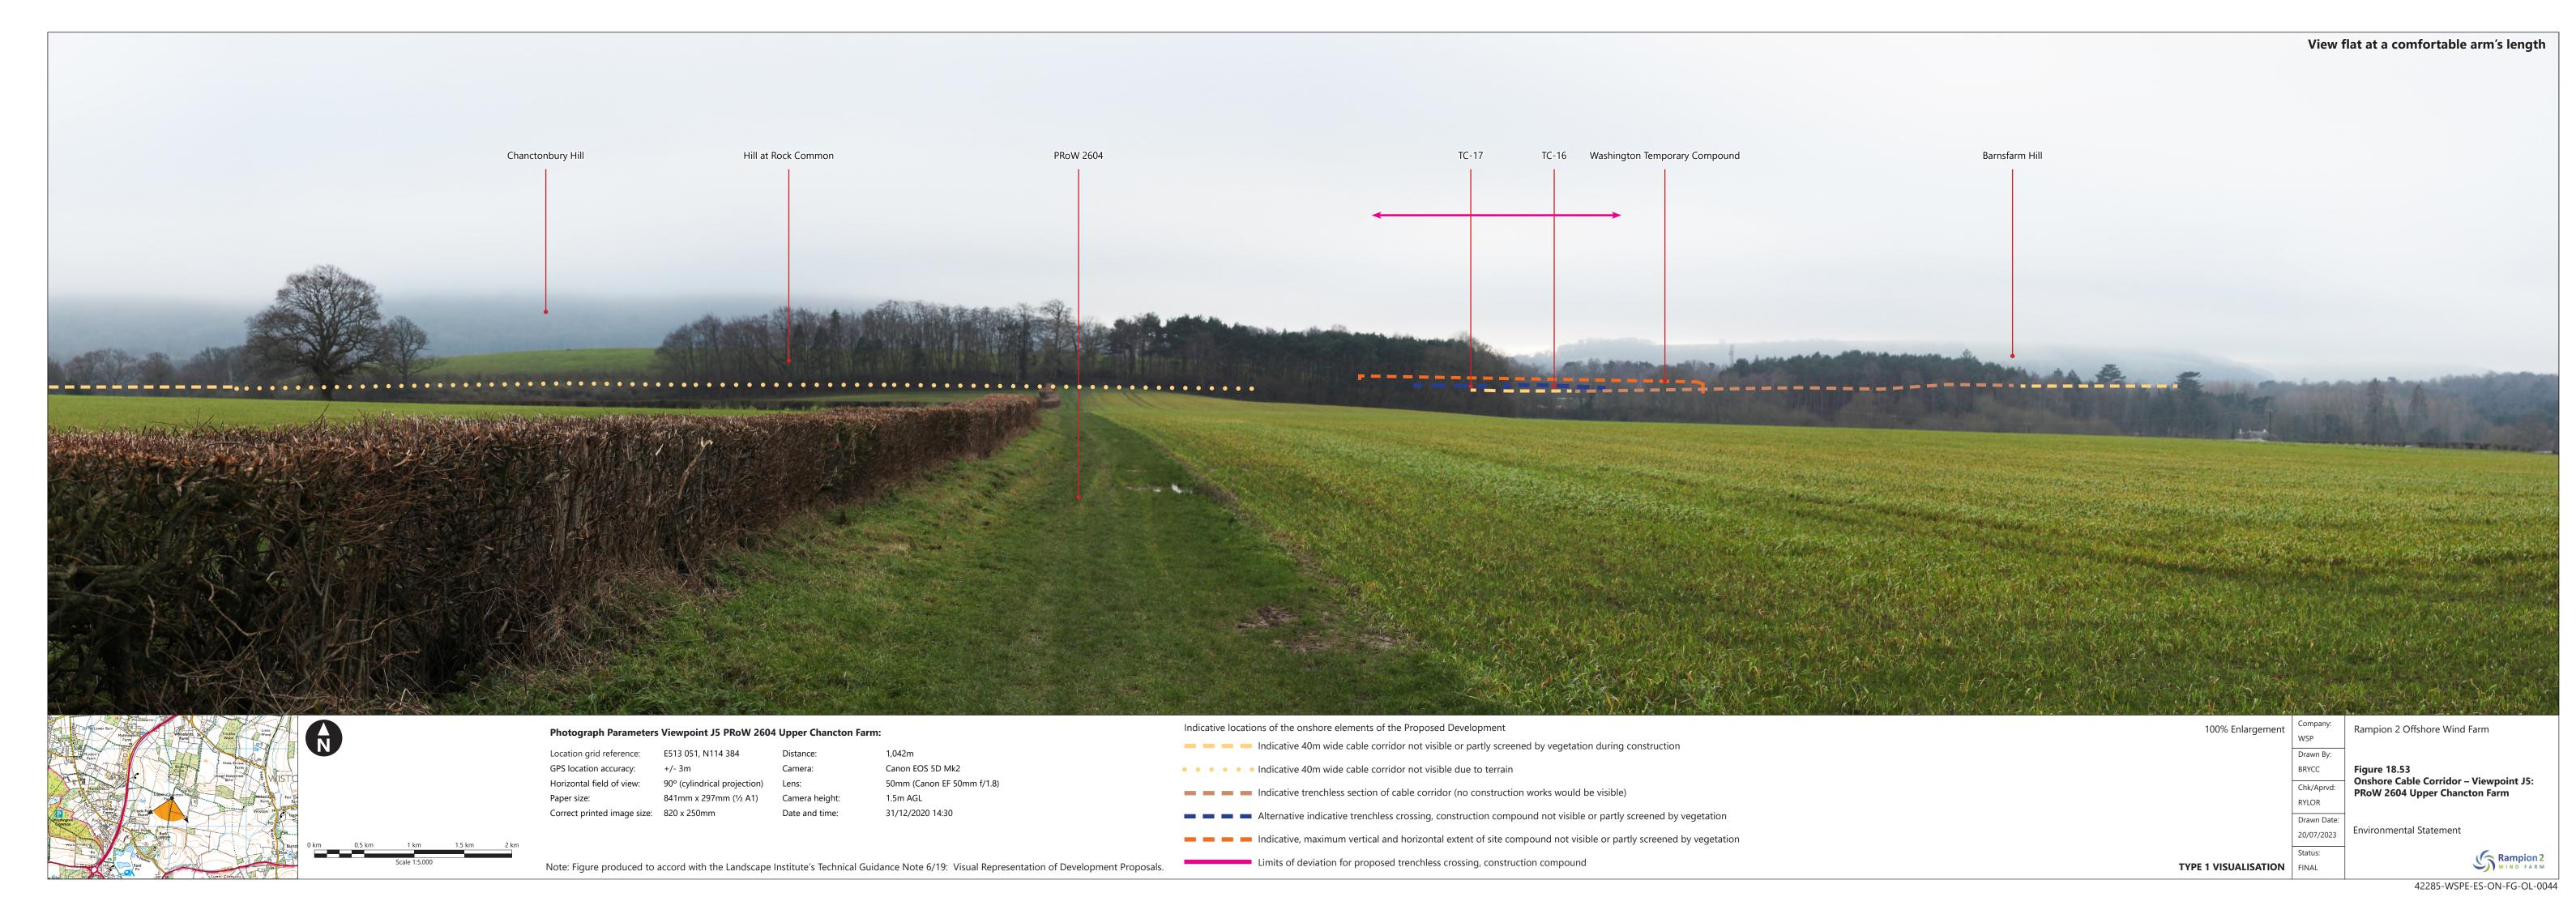

| Figure<br>number       | Figure Title                                                                                               | APFP<br>number | Ecodoc<br>number | Revision | Revision<br>Date | Document<br>Part |
|------------------------|------------------------------------------------------------------------------------------------------------|----------------|------------------|----------|------------------|------------------|
|                        | New Barn/New<br>Buildings                                                                                  |                |                  |          |                  |                  |
| Figure<br>18.47        | Onshore Cable<br>Corridor –<br>Viewpoint H7g:<br>Byway at<br>Highden<br>Beeches north<br>of Cobden<br>Farm | 5 (2) (a)      | 004866344-<br>01 | A        | 04/08/2023       | Part 4 of 6      |
| Figure<br>18.48        | Onshore Cable<br>Corridor –<br>Viewpoint H7h:<br>Barnsfarm Hill,<br>South Downs<br>Way                     | 5 (2) (a)      | 004866345-<br>01 | A        | 04/08/2023       | Part 4 of 6      |
| Figure<br>18.49a-<br>b | Onshore Cable<br>Corridor –<br>Viewpoint I:<br>Chanctonbury<br>Ring / Hill                                 | 5 (2) (a)      | 004866346-<br>01 | A        | 04/08/2023       | Part 5 of 6      |
| Figure<br>18.50a-<br>b | Onshore Cable<br>Corridor –<br>Viewpoint J1:<br>PRoW 2709 at<br>All Saints<br>Church, Wiston               | 5 (2) (a)      | 004866347-<br>01 | A        | 04/08/2023       | Part 5 of 6      |
| Figure<br>18.51        | Onshore Cable<br>Corridor –<br>Viewpoint J2:<br>PRoW 2617<br>west of Abbots<br>Farm                        | 5 (2) (a)      | 004866348-<br>01 | A        | 04/08/2023       | Part 5 of 6      |
| Figure<br>18.52a-<br>b | Onshore Cable<br>Corridor –<br>Viewpoint J4:<br>A283 at Lower<br>Chancton<br>Farm                          | 5 (2) (a)      | 004866349-<br>01 | A        | 04/08/2023       | Part 5 of 6      |
| Figure<br>18.53        | Onshore Cable<br>Corridor –                                                                                | 5 (2) (a)      | 004866350-<br>01 | Α        | 04/08/2023       | Part 5 of 6      |

| Figure number          | Figure Title                                                                                      | APFP<br>number | Ecodoc<br>number | Revision | Revision<br>Date | Document<br>Part |
|------------------------|---------------------------------------------------------------------------------------------------|----------------|------------------|----------|------------------|------------------|
|                        | Viewpoint J5:<br>PRoW 2604<br>Upper<br>Chancton<br>Farm                                           |                |                  |          |                  |                  |
| Figure<br>18.54a-<br>c | Onshore Cable<br>Corridor –<br>Viewpoint K:<br>PRoW 2519 at<br>Ashurst                            | 5 (2) (a)      | 004866351-<br>01 | A        | 04/08/2023       | Part 5 of 6      |
| Figure<br>18.55a-<br>b | Onshore Cable<br>Corridor –<br>Viewpoint K1:<br>PRoW 2594<br>near College<br>Wood                 | 5 (2) (a)      | 004866352-<br>01 | A        | 04/08/2023       | Part 5 of 6      |
| Figure<br>18.56        | Onshore Cable Corridor – Viewpoint L: Downs Link between Henfield and Partridge Green             | 5 (2) (a)      | 004866353-<br>01 | A        | 04/08/2023       | Part 5 of 6      |
| Figure<br>18.57        | Onshore Cable<br>Corridor –<br>Viewpoint M:<br>High Weald,<br>Landscape<br>Trail (near<br>Bolney) | 5 (2) (a)      | 004866354-<br>01 | A        | 04/08/2023       | Part 5 of 6      |
| Figure<br>18.58        | Onshore Cable<br>Corridor –<br>Viewpoint N:<br>Devil's Dyke                                       | 5 (2) (a)      | 004866355-<br>01 | A        | 04/08/2023       | Part 5 of 6      |
| Figure<br>18.59        | Onshore Cable<br>Corridor –<br>Viewpoint O:<br>Cissbury Ring                                      | 5 (2) (a)      | 004866356-<br>01 | A        | 04/08/2023       | Part 5 of 6      |
| Figure<br>18.60        | Onshore Cable<br>Corridor –                                                                       | 5 (2) (a)      | 004866357-<br>01 | Α        | 04/08/2023       | Part 5 of 6      |