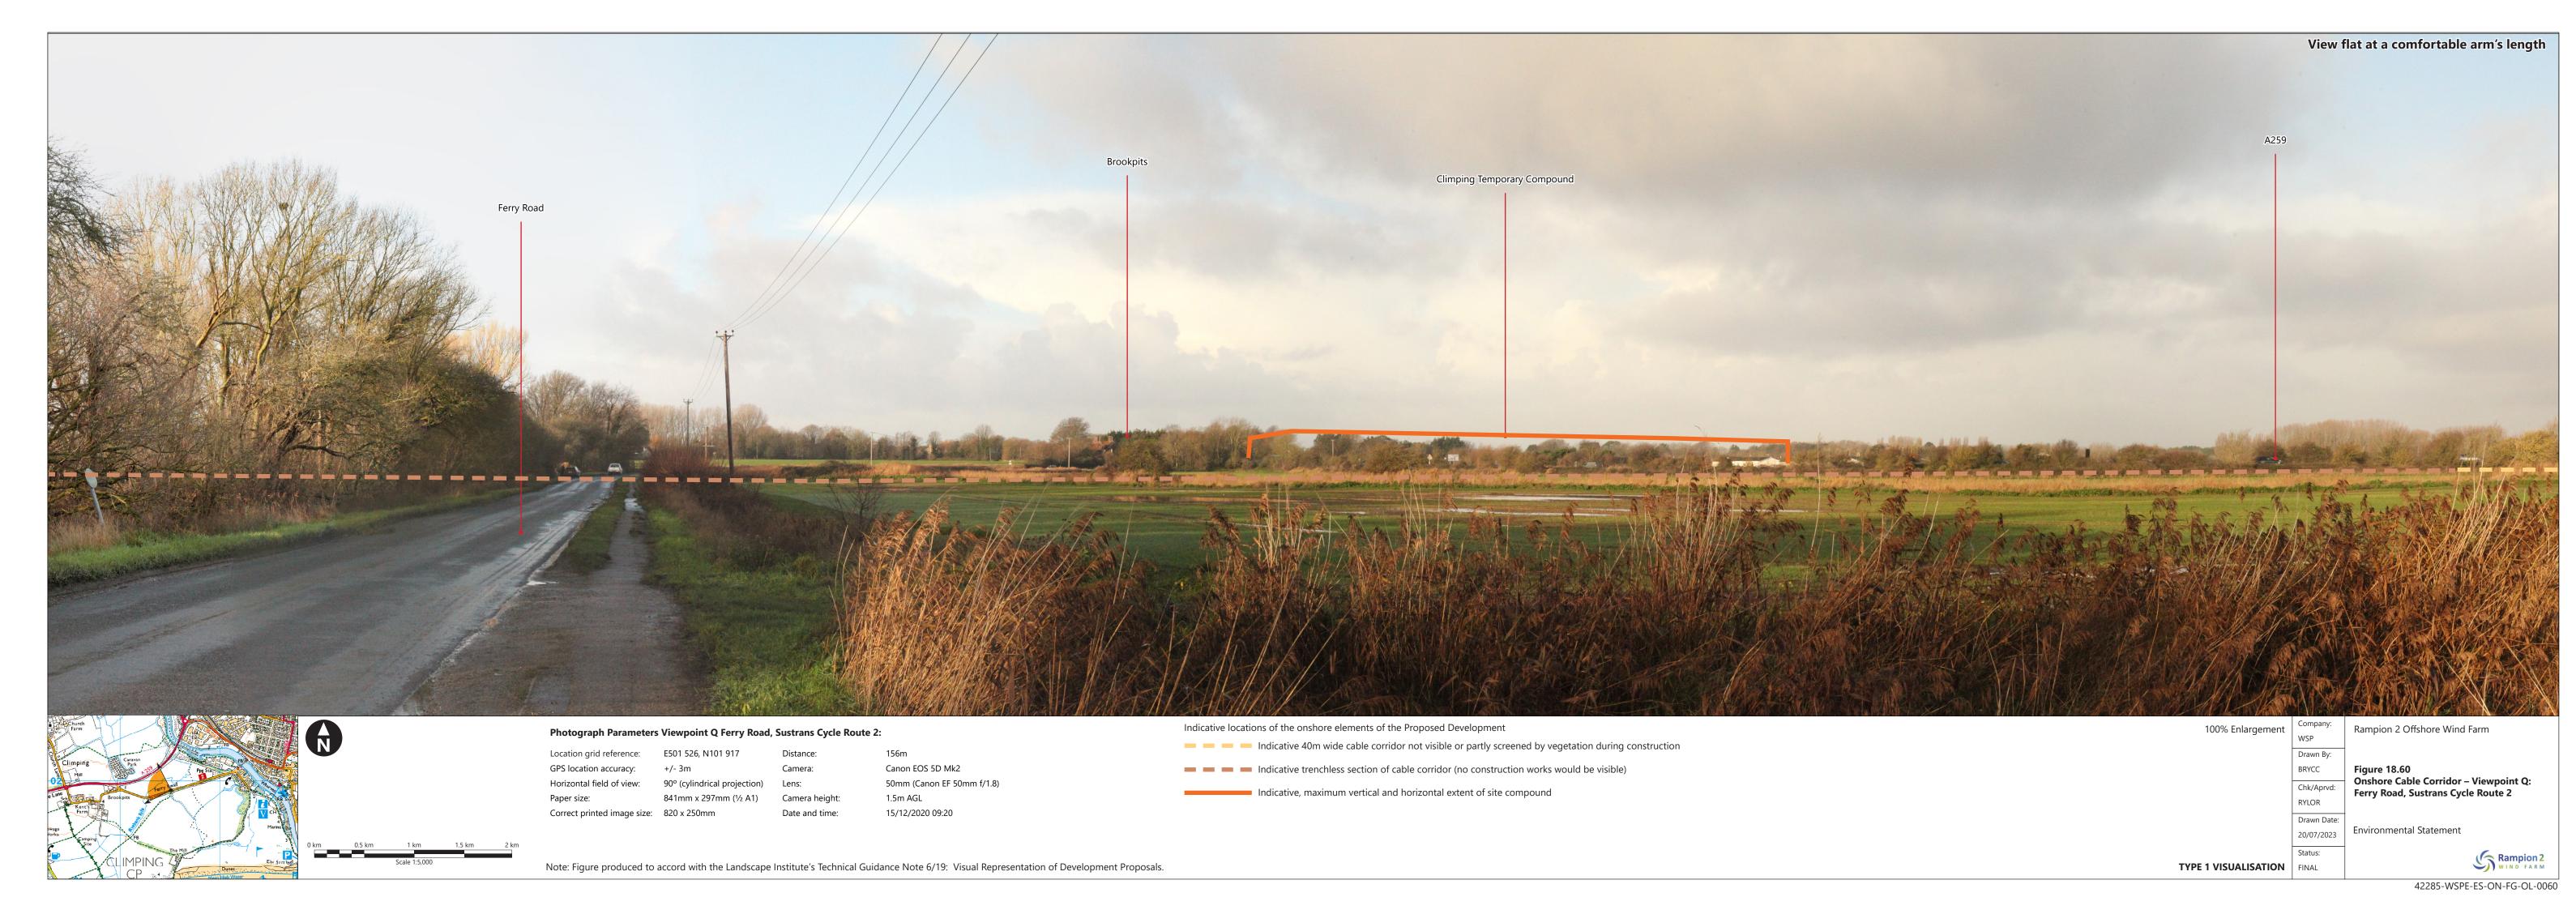

| Figure number          | Figure Title                                                                                      | APFP<br>number | Ecodoc<br>number | Revision | Revision<br>Date | Document<br>Part |
|------------------------|---------------------------------------------------------------------------------------------------|----------------|------------------|----------|------------------|------------------|
|                        | Viewpoint J5:<br>PRoW 2604<br>Upper<br>Chancton<br>Farm                                           |                |                  |          |                  |                  |
| Figure<br>18.54a-<br>c | Onshore Cable<br>Corridor –<br>Viewpoint K:<br>PRoW 2519 at<br>Ashurst                            | 5 (2) (a)      | 004866351-<br>01 | A        | 04/08/2023       | Part 5 of 6      |
| Figure<br>18.55a-<br>b | Onshore Cable<br>Corridor –<br>Viewpoint K1:<br>PRoW 2594<br>near College<br>Wood                 | 5 (2) (a)      | 004866352-<br>01 | A        | 04/08/2023       | Part 5 of 6      |
| Figure<br>18.56        | Onshore Cable Corridor – Viewpoint L: Downs Link between Henfield and Partridge Green             | 5 (2) (a)      | 004866353-<br>01 | A        | 04/08/2023       | Part 5 of 6      |
| Figure<br>18.57        | Onshore Cable<br>Corridor –<br>Viewpoint M:<br>High Weald,<br>Landscape<br>Trail (near<br>Bolney) | 5 (2) (a)      | 004866354-<br>01 | A        | 04/08/2023       | Part 5 of 6      |
| Figure<br>18.58        | Onshore Cable<br>Corridor –<br>Viewpoint N:<br>Devil's Dyke                                       | 5 (2) (a)      | 004866355-<br>01 | A        | 04/08/2023       | Part 5 of 6      |
| Figure<br>18.59        | Onshore Cable<br>Corridor –<br>Viewpoint O:<br>Cissbury Ring                                      | 5 (2) (a)      | 004866356-<br>01 | A        | 04/08/2023       | Part 5 of 6      |
| Figure<br>18.60        | Onshore Cable<br>Corridor –                                                                       | 5 (2) (a)      | 004866357-<br>01 | Α        | 04/08/2023       | Part 5 of 6      |

| Figure<br>number       | Figure Title                                                                            | APFP<br>number | Ecodoc<br>number | Revision | Revision<br>Date | Document<br>Part |
|------------------------|-----------------------------------------------------------------------------------------|----------------|------------------|----------|------------------|------------------|
|                        | Viewpoint Q:<br>Ferry Road,<br>Sustrans Cycle<br>Route 2                                |                |                  |          |                  |                  |
| Figure<br>18.61a-<br>b | Onshore Cable<br>Corridor –<br>Viewpoint T:<br>B2116,<br>Partridge<br>Green             | 5 (2) (a)      | 004866358-<br>01 | A        | 04/08/2023       | Part 5 of 6      |
| Figure<br>18.62        | Onshore Cable<br>Corridor –<br>Viewpoint T1:<br>PRoW 2373,<br>Partridge<br>Green        | 5 (2) (a)      | 004866359-<br>01 | A        | 04/08/2023       | Part 5 of 6      |
| Figure<br>18.63        | Onshore Cable<br>Corridor –<br>Viewpoint U:<br>Highdown Hill                            | 5 (2) (a)      | 004866360-<br>01 | A        | 04/08/2023       | Part 6 of 6      |
| Figure<br>18.64        | Onshore Cable<br>Corridor –<br>Viewpoint W:<br>PRoW 1774<br>north of The<br>Hangers     | 5 (2) (a)      | 004866361-<br>01 | A        | 04/08/2023       | Part 6 of 6      |
| Figure<br>18.65        | Onshore Cable<br>Corridor –<br>Viewpoint X:<br>Long Furlong                             | 5 (2) (a)      | 004866362-<br>01 | A        | 04/08/2023       | Part 6 of 6      |
| Figure<br>18.66a-<br>b | Onshore Cable<br>Corridor –<br>Viewpoint LD1:<br>PRoW 2173,<br>south of<br>Chantry Post | 5 (2) (a)      | 004866363-<br>01 | A        | 04/08/2023       | Part 6 of 6      |
| Figure<br>18.67a-<br>b | Onshore Cable<br>Corridor –<br>Viewpoint LD2:<br>PRoW 2092,                             | 5 (2) (a)      | 004866365-<br>01 | A        | 04/08/2023       | Part 6 of 6      |