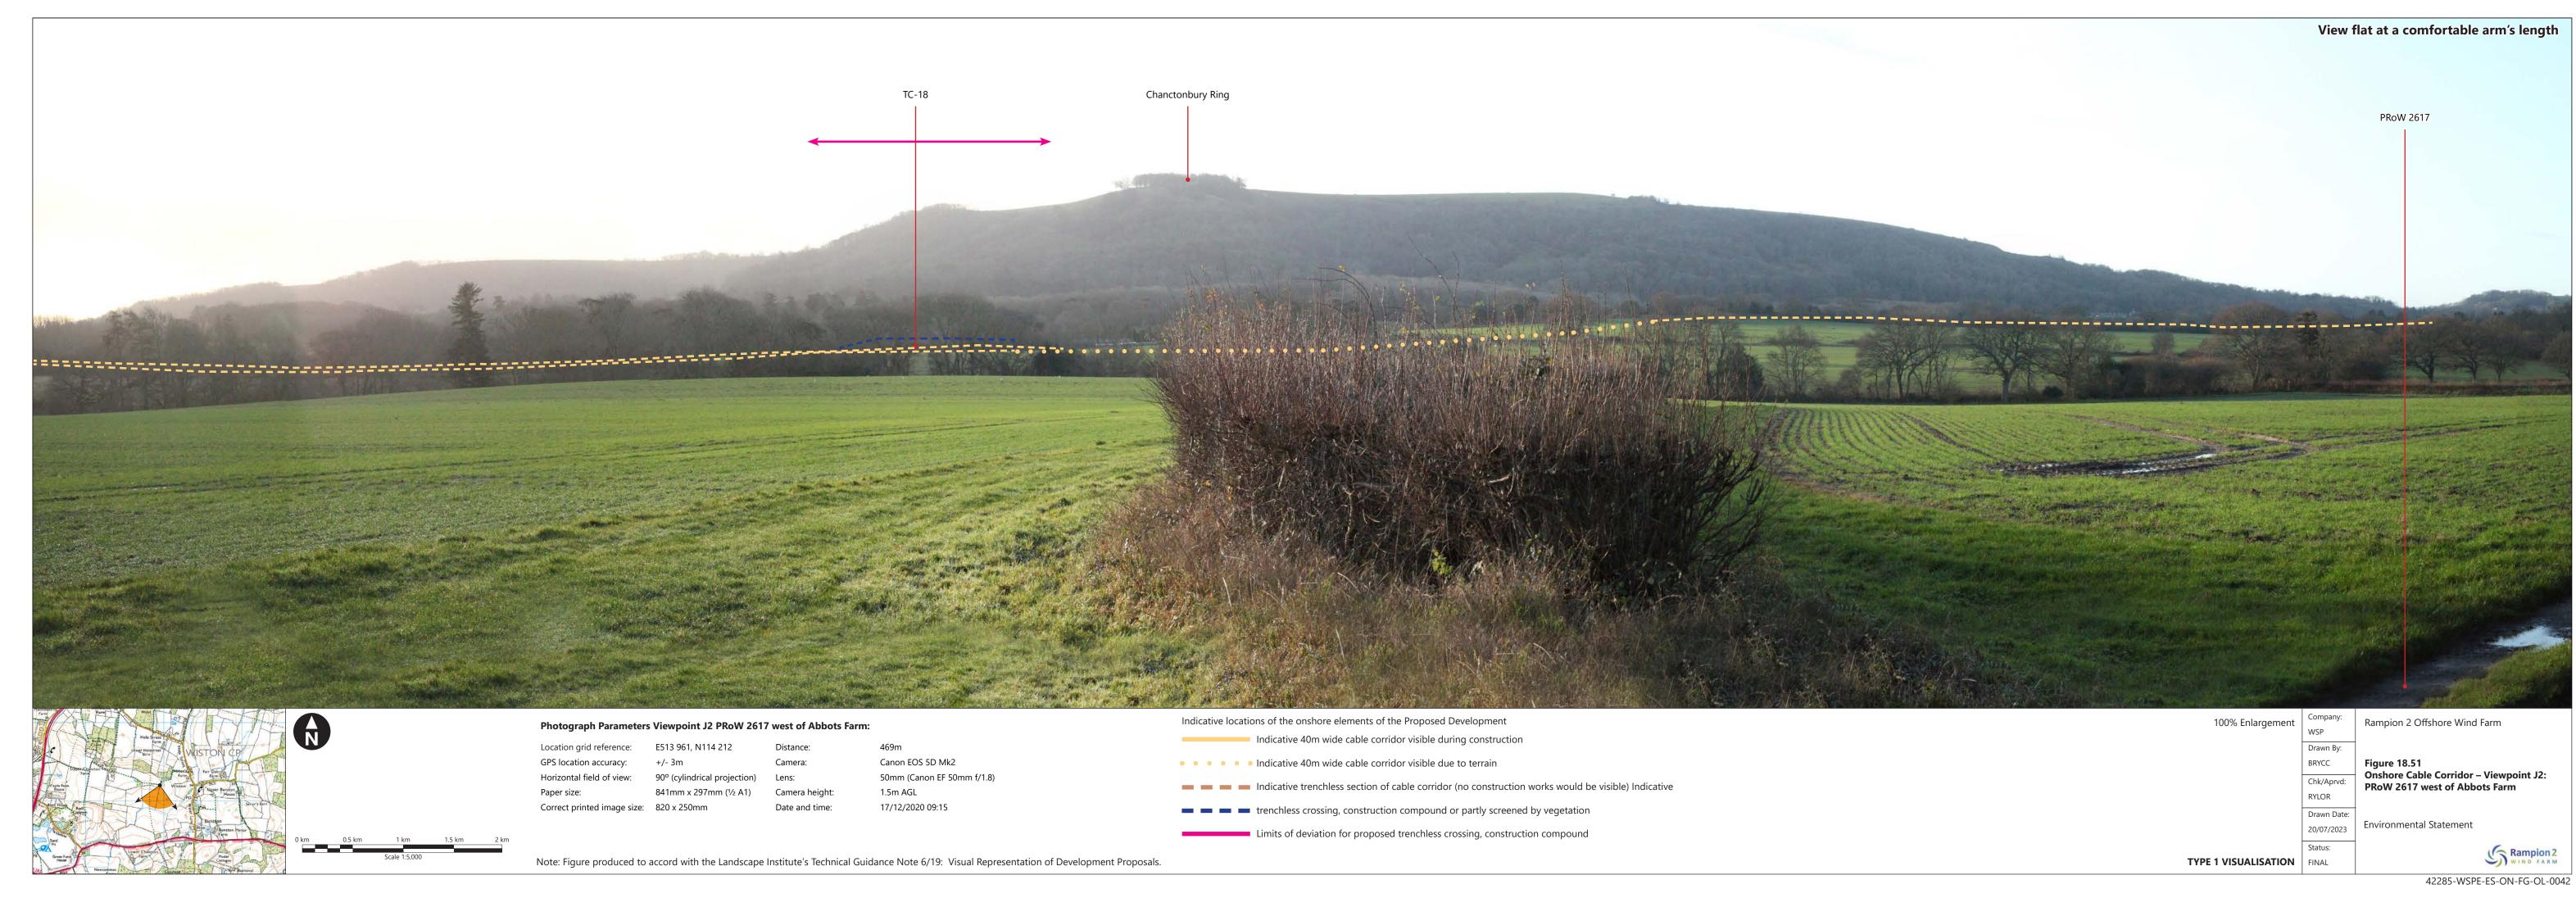

| Figure<br>number       | Figure Title                                                                                               | APFP<br>number | Ecodoc<br>number | Revision | Revision<br>Date | Document<br>Part |
|------------------------|------------------------------------------------------------------------------------------------------------|----------------|------------------|----------|------------------|------------------|
|                        | New Barn/New<br>Buildings                                                                                  |                |                  |          |                  |                  |
| Figure<br>18.47        | Onshore Cable<br>Corridor –<br>Viewpoint H7g:<br>Byway at<br>Highden<br>Beeches north<br>of Cobden<br>Farm | 5 (2) (a)      | 004866344-<br>01 | A        | 04/08/2023       | Part 4 of 6      |
| Figure<br>18.48        | Onshore Cable<br>Corridor –<br>Viewpoint H7h:<br>Barnsfarm Hill,<br>South Downs<br>Way                     | 5 (2) (a)      | 004866345-<br>01 | A        | 04/08/2023       | Part 4 of 6      |
| Figure<br>18.49a-<br>b | Onshore Cable<br>Corridor –<br>Viewpoint I:<br>Chanctonbury<br>Ring / Hill                                 | 5 (2) (a)      | 004866346-<br>01 | A        | 04/08/2023       | Part 5 of 6      |
| Figure<br>18.50a-<br>b | Onshore Cable<br>Corridor –<br>Viewpoint J1:<br>PRoW 2709 at<br>All Saints<br>Church, Wiston               | 5 (2) (a)      | 004866347-<br>01 | A        | 04/08/2023       | Part 5 of 6      |
| Figure<br>18.51        | Onshore Cable<br>Corridor –<br>Viewpoint J2:<br>PRoW 2617<br>west of Abbots<br>Farm                        | 5 (2) (a)      | 004866348-<br>01 | A        | 04/08/2023       | Part 5 of 6      |
| Figure<br>18.52a-<br>b | Onshore Cable<br>Corridor –<br>Viewpoint J4:<br>A283 at Lower<br>Chancton<br>Farm                          | 5 (2) (a)      | 004866349-<br>01 | A        | 04/08/2023       | Part 5 of 6      |
| Figure<br>18.53        | Onshore Cable<br>Corridor –                                                                                | 5 (2) (a)      | 004866350-<br>01 | Α        | 04/08/2023       | Part 5 of 6      |