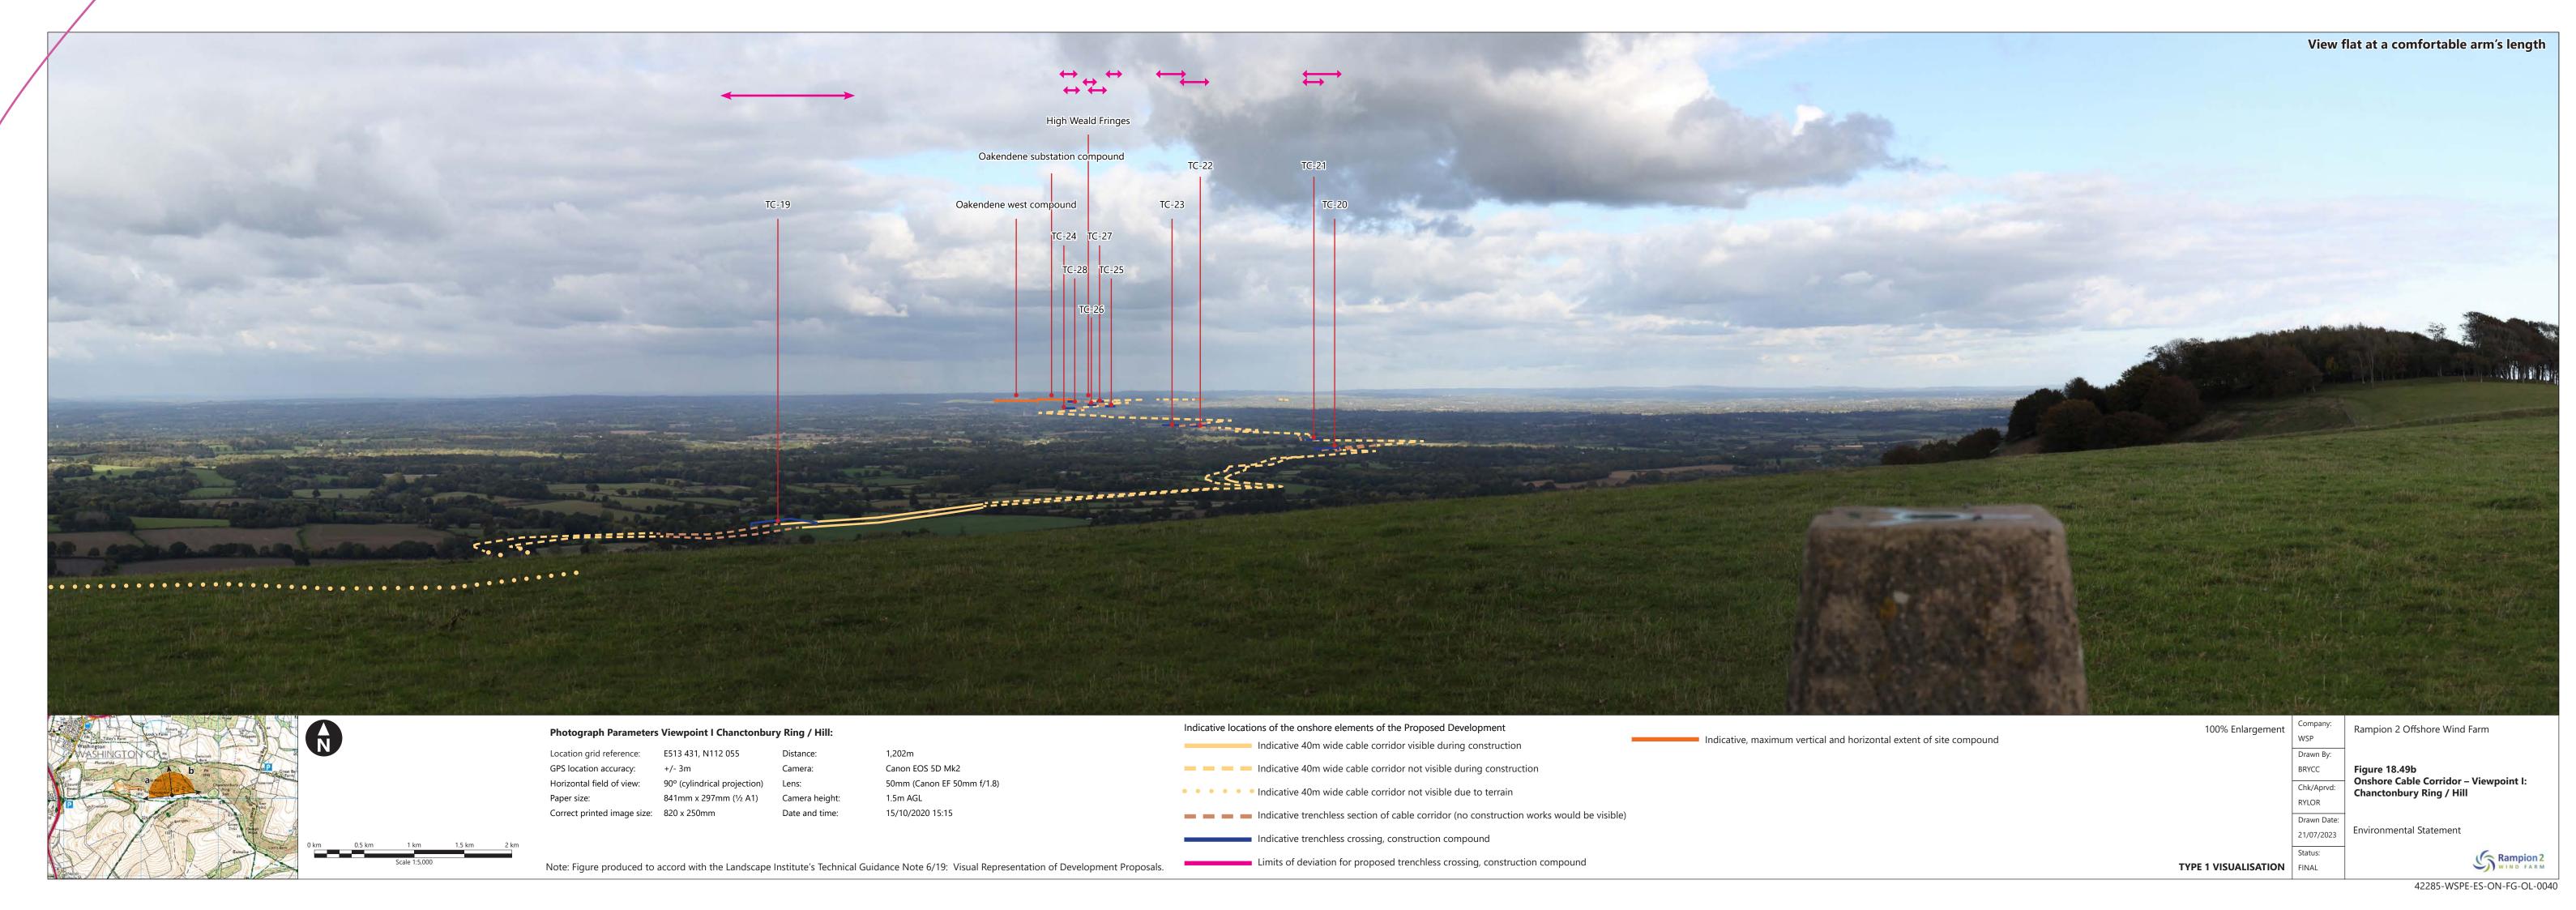

| Figure<br>number       | Figure Title                                                                                               | APFP<br>number | Ecodoc<br>number | Revision | Revision<br>Date | Document<br>Part |
|------------------------|------------------------------------------------------------------------------------------------------------|----------------|------------------|----------|------------------|------------------|
|                        | New Barn/New<br>Buildings                                                                                  |                |                  |          |                  |                  |
| Figure<br>18.47        | Onshore Cable<br>Corridor –<br>Viewpoint H7g:<br>Byway at<br>Highden<br>Beeches north<br>of Cobden<br>Farm | 5 (2) (a)      | 004866344-<br>01 | A        | 04/08/2023       | Part 4 of 6      |
| Figure<br>18.48        | Onshore Cable<br>Corridor –<br>Viewpoint H7h:<br>Barnsfarm Hill,<br>South Downs<br>Way                     | 5 (2) (a)      | 004866345-<br>01 | A        | 04/08/2023       | Part 4 of 6      |
| Figure<br>18.49a-<br>b | Onshore Cable<br>Corridor –<br>Viewpoint I:<br>Chanctonbury<br>Ring / Hill                                 | 5 (2) (a)      | 004866346-<br>01 | A        | 04/08/2023       | Part 5 of 6      |
| Figure<br>18.50a-<br>b | Onshore Cable<br>Corridor –<br>Viewpoint J1:<br>PRoW 2709 at<br>All Saints<br>Church, Wiston               | 5 (2) (a)      | 004866347-<br>01 | A        | 04/08/2023       | Part 5 of 6      |
| Figure<br>18.51        | Onshore Cable<br>Corridor –<br>Viewpoint J2:<br>PRoW 2617<br>west of Abbots<br>Farm                        | 5 (2) (a)      | 004866348-<br>01 | A        | 04/08/2023       | Part 5 of 6      |
| Figure<br>18.52a-<br>b | Onshore Cable<br>Corridor –<br>Viewpoint J4:<br>A283 at Lower<br>Chancton<br>Farm                          | 5 (2) (a)      | 004866349-<br>01 | A        | 04/08/2023       | Part 5 of 6      |
| Figure<br>18.53        | Onshore Cable<br>Corridor –                                                                                | 5 (2) (a)      | 004866350-<br>01 | Α        | 04/08/2023       | Part 5 of 6      |

#### View flat at a comfortable arm's length