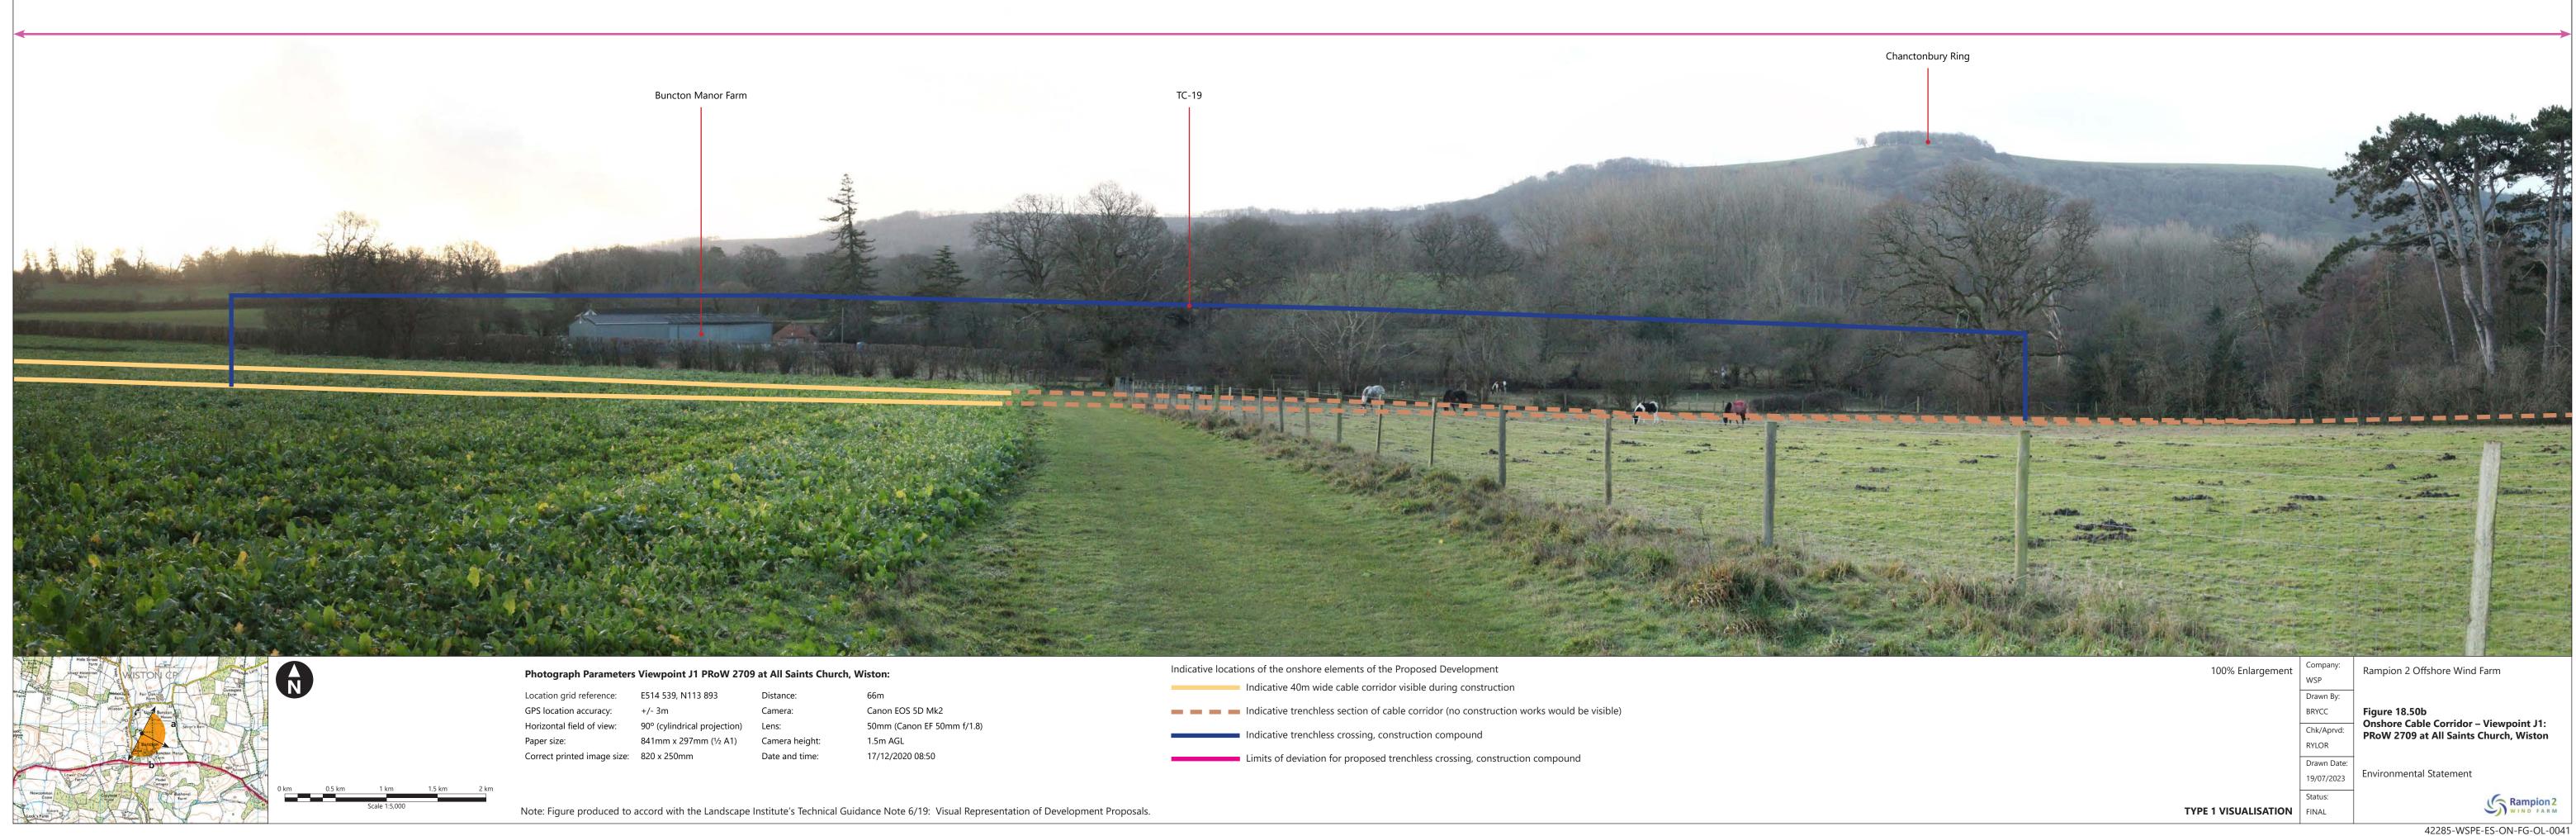

| Figure<br>number       | Figure Title                                                                                               | APFP<br>number | Ecodoc<br>number | Revision | Revision<br>Date | Document<br>Part |
|------------------------|------------------------------------------------------------------------------------------------------------|----------------|------------------|----------|------------------|------------------|
|                        | New Barn/New<br>Buildings                                                                                  |                |                  |          |                  |                  |
| Figure<br>18.47        | Onshore Cable<br>Corridor –<br>Viewpoint H7g:<br>Byway at<br>Highden<br>Beeches north<br>of Cobden<br>Farm | 5 (2) (a)      | 004866344-<br>01 | A        | 04/08/2023       | Part 4 of 6      |
| Figure<br>18.48        | Onshore Cable<br>Corridor –<br>Viewpoint H7h:<br>Barnsfarm Hill,<br>South Downs<br>Way                     | 5 (2) (a)      | 004866345-<br>01 | A        | 04/08/2023       | Part 4 of 6      |
| Figure<br>18.49a-<br>b | Onshore Cable<br>Corridor –<br>Viewpoint I:<br>Chanctonbury<br>Ring / Hill                                 | 5 (2) (a)      | 004866346-<br>01 | A        | 04/08/2023       | Part 5 of 6      |
| Figure<br>18.50a-<br>b | Onshore Cable<br>Corridor –<br>Viewpoint J1:<br>PRoW 2709 at<br>All Saints<br>Church, Wiston               | 5 (2) (a)      | 004866347-<br>01 | A        | 04/08/2023       | Part 5 of 6      |
| Figure<br>18.51        | Onshore Cable<br>Corridor –<br>Viewpoint J2:<br>PRoW 2617<br>west of Abbots<br>Farm                        | 5 (2) (a)      | 004866348-<br>01 | A        | 04/08/2023       | Part 5 of 6      |
| Figure<br>18.52a-<br>b | Onshore Cable<br>Corridor –<br>Viewpoint J4:<br>A283 at Lower<br>Chancton<br>Farm                          | 5 (2) (a)      | 004866349-<br>01 | A        | 04/08/2023       | Part 5 of 6      |
| Figure<br>18.53        | Onshore Cable<br>Corridor –                                                                                | 5 (2) (a)      | 004866350-<br>01 | Α        | 04/08/2023       | Part 5 of 6      |

#### View flat at a comfortable arm's length