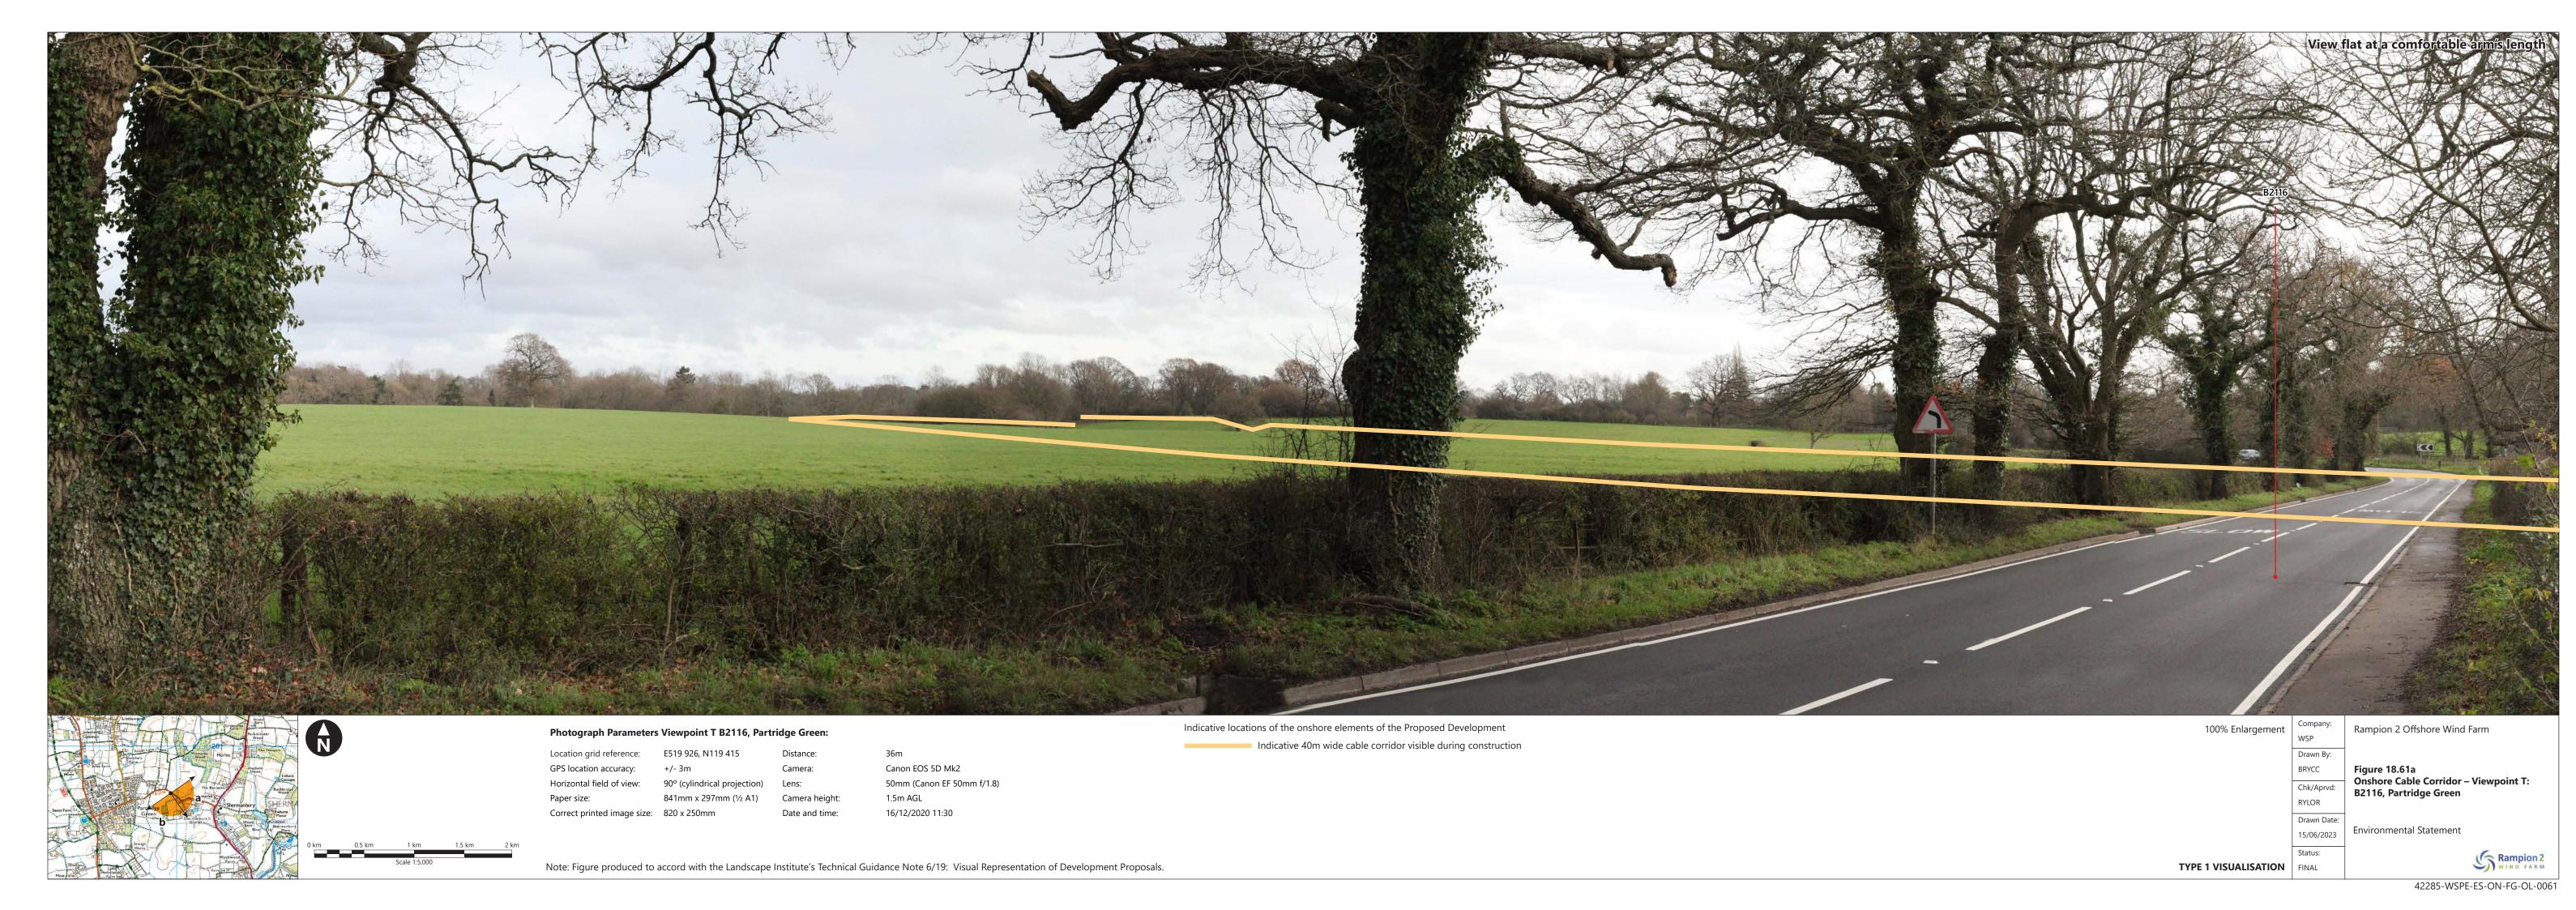

| Figure<br>number       | Figure Title                                                                            | APFP<br>number | Ecodoc<br>number | Revision | Revision<br>Date | Document<br>Part |
|------------------------|-----------------------------------------------------------------------------------------|----------------|------------------|----------|------------------|------------------|
|                        | Viewpoint Q:<br>Ferry Road,<br>Sustrans Cycle<br>Route 2                                |                |                  |          |                  |                  |
| Figure<br>18.61a-<br>b | Onshore Cable<br>Corridor –<br>Viewpoint T:<br>B2116,<br>Partridge<br>Green             | 5 (2) (a)      | 004866358-<br>01 | A        | 04/08/2023       | Part 5 of 6      |
| Figure<br>18.62        | Onshore Cable<br>Corridor –<br>Viewpoint T1:<br>PRoW 2373,<br>Partridge<br>Green        | 5 (2) (a)      | 004866359-<br>01 | A        | 04/08/2023       | Part 5 of 6      |
| Figure<br>18.63        | Onshore Cable<br>Corridor –<br>Viewpoint U:<br>Highdown Hill                            | 5 (2) (a)      | 004866360-<br>01 | A        | 04/08/2023       | Part 6 of 6      |
| Figure<br>18.64        | Onshore Cable<br>Corridor –<br>Viewpoint W:<br>PRoW 1774<br>north of The<br>Hangers     | 5 (2) (a)      | 004866361-<br>01 | A        | 04/08/2023       | Part 6 of 6      |
| Figure<br>18.65        | Onshore Cable<br>Corridor –<br>Viewpoint X:<br>Long Furlong                             | 5 (2) (a)      | 004866362-<br>01 | A        | 04/08/2023       | Part 6 of 6      |
| Figure<br>18.66a-<br>b | Onshore Cable<br>Corridor –<br>Viewpoint LD1:<br>PRoW 2173,<br>south of<br>Chantry Post | 5 (2) (a)      | 004866363-<br>01 | A        | 04/08/2023       | Part 6 of 6      |
| Figure<br>18.67a-<br>b | Onshore Cable<br>Corridor –<br>Viewpoint LD2:<br>PRoW 2092,                             | 5 (2) (a)      | 004866365-<br>01 | A        | 04/08/2023       | Part 6 of 6      |