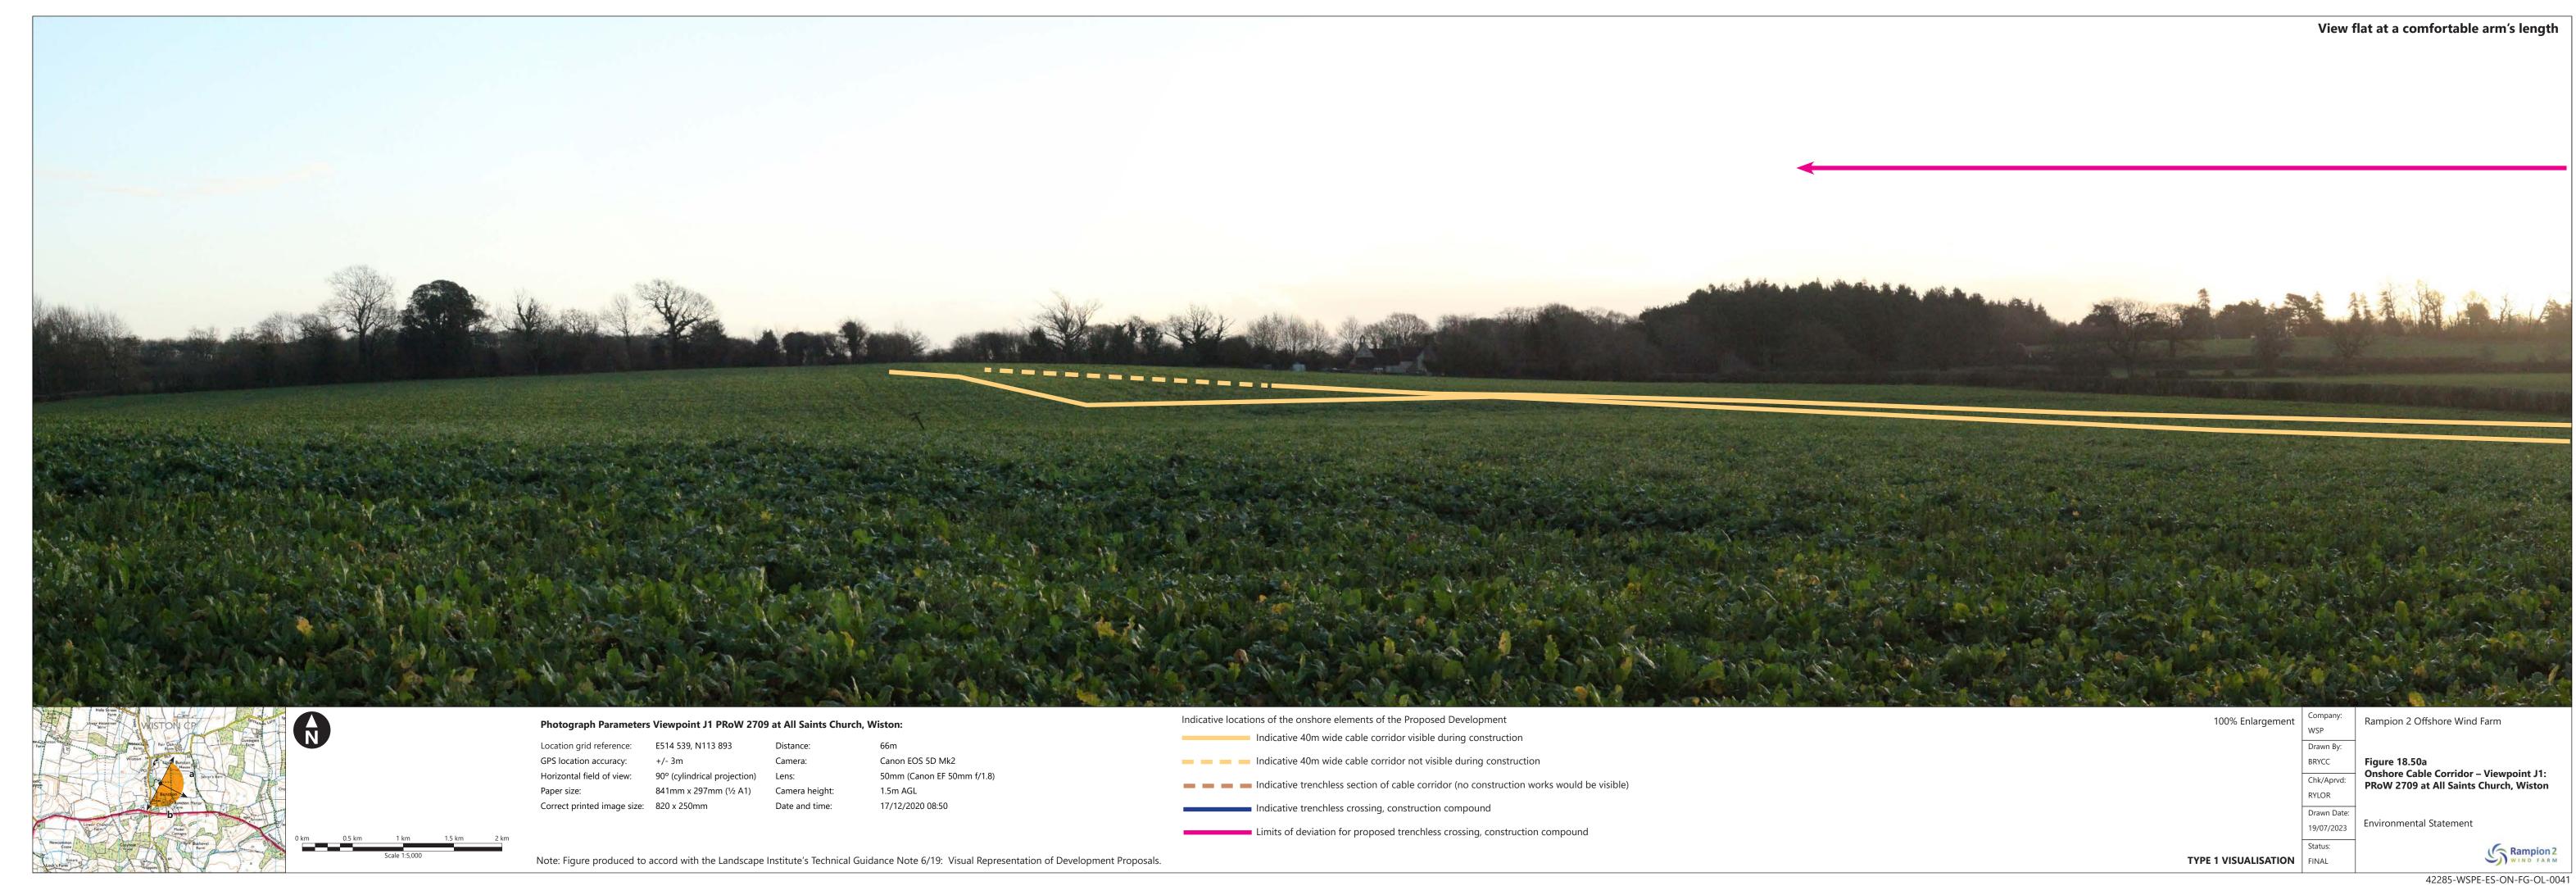

| Figure<br>number       | Figure Title                                                                                               | APFP<br>number | Ecodoc<br>number | Revision | Revision<br>Date | Document<br>Part |
|------------------------|------------------------------------------------------------------------------------------------------------|----------------|------------------|----------|------------------|------------------|
|                        | New Barn/New<br>Buildings                                                                                  |                |                  |          |                  |                  |
| Figure<br>18.47        | Onshore Cable<br>Corridor –<br>Viewpoint H7g:<br>Byway at<br>Highden<br>Beeches north<br>of Cobden<br>Farm | 5 (2) (a)      | 004866344-<br>01 | A        | 04/08/2023       | Part 4 of 6      |
| Figure<br>18.48        | Onshore Cable<br>Corridor –<br>Viewpoint H7h:<br>Barnsfarm Hill,<br>South Downs<br>Way                     | 5 (2) (a)      | 004866345-<br>01 | A        | 04/08/2023       | Part 4 of 6      |
| Figure<br>18.49a-<br>b | Onshore Cable<br>Corridor –<br>Viewpoint I:<br>Chanctonbury<br>Ring / Hill                                 | 5 (2) (a)      | 004866346-<br>01 | A        | 04/08/2023       | Part 5 of 6      |
| Figure<br>18.50a-<br>b | Onshore Cable<br>Corridor –<br>Viewpoint J1:<br>PRoW 2709 at<br>All Saints<br>Church, Wiston               | 5 (2) (a)      | 004866347-<br>01 | A        | 04/08/2023       | Part 5 of 6      |
| Figure<br>18.51        | Onshore Cable<br>Corridor –<br>Viewpoint J2:<br>PRoW 2617<br>west of Abbots<br>Farm                        | 5 (2) (a)      | 004866348-<br>01 | A        | 04/08/2023       | Part 5 of 6      |
| Figure<br>18.52a-<br>b | Onshore Cable<br>Corridor –<br>Viewpoint J4:<br>A283 at Lower<br>Chancton<br>Farm                          | 5 (2) (a)      | 004866349-<br>01 | A        | 04/08/2023       | Part 5 of 6      |
| Figure<br>18.53        | Onshore Cable<br>Corridor –                                                                                | 5 (2) (a)      | 004866350-<br>01 | Α        | 04/08/2023       | Part 5 of 6      |

#### View flat at a comfortable arm's length