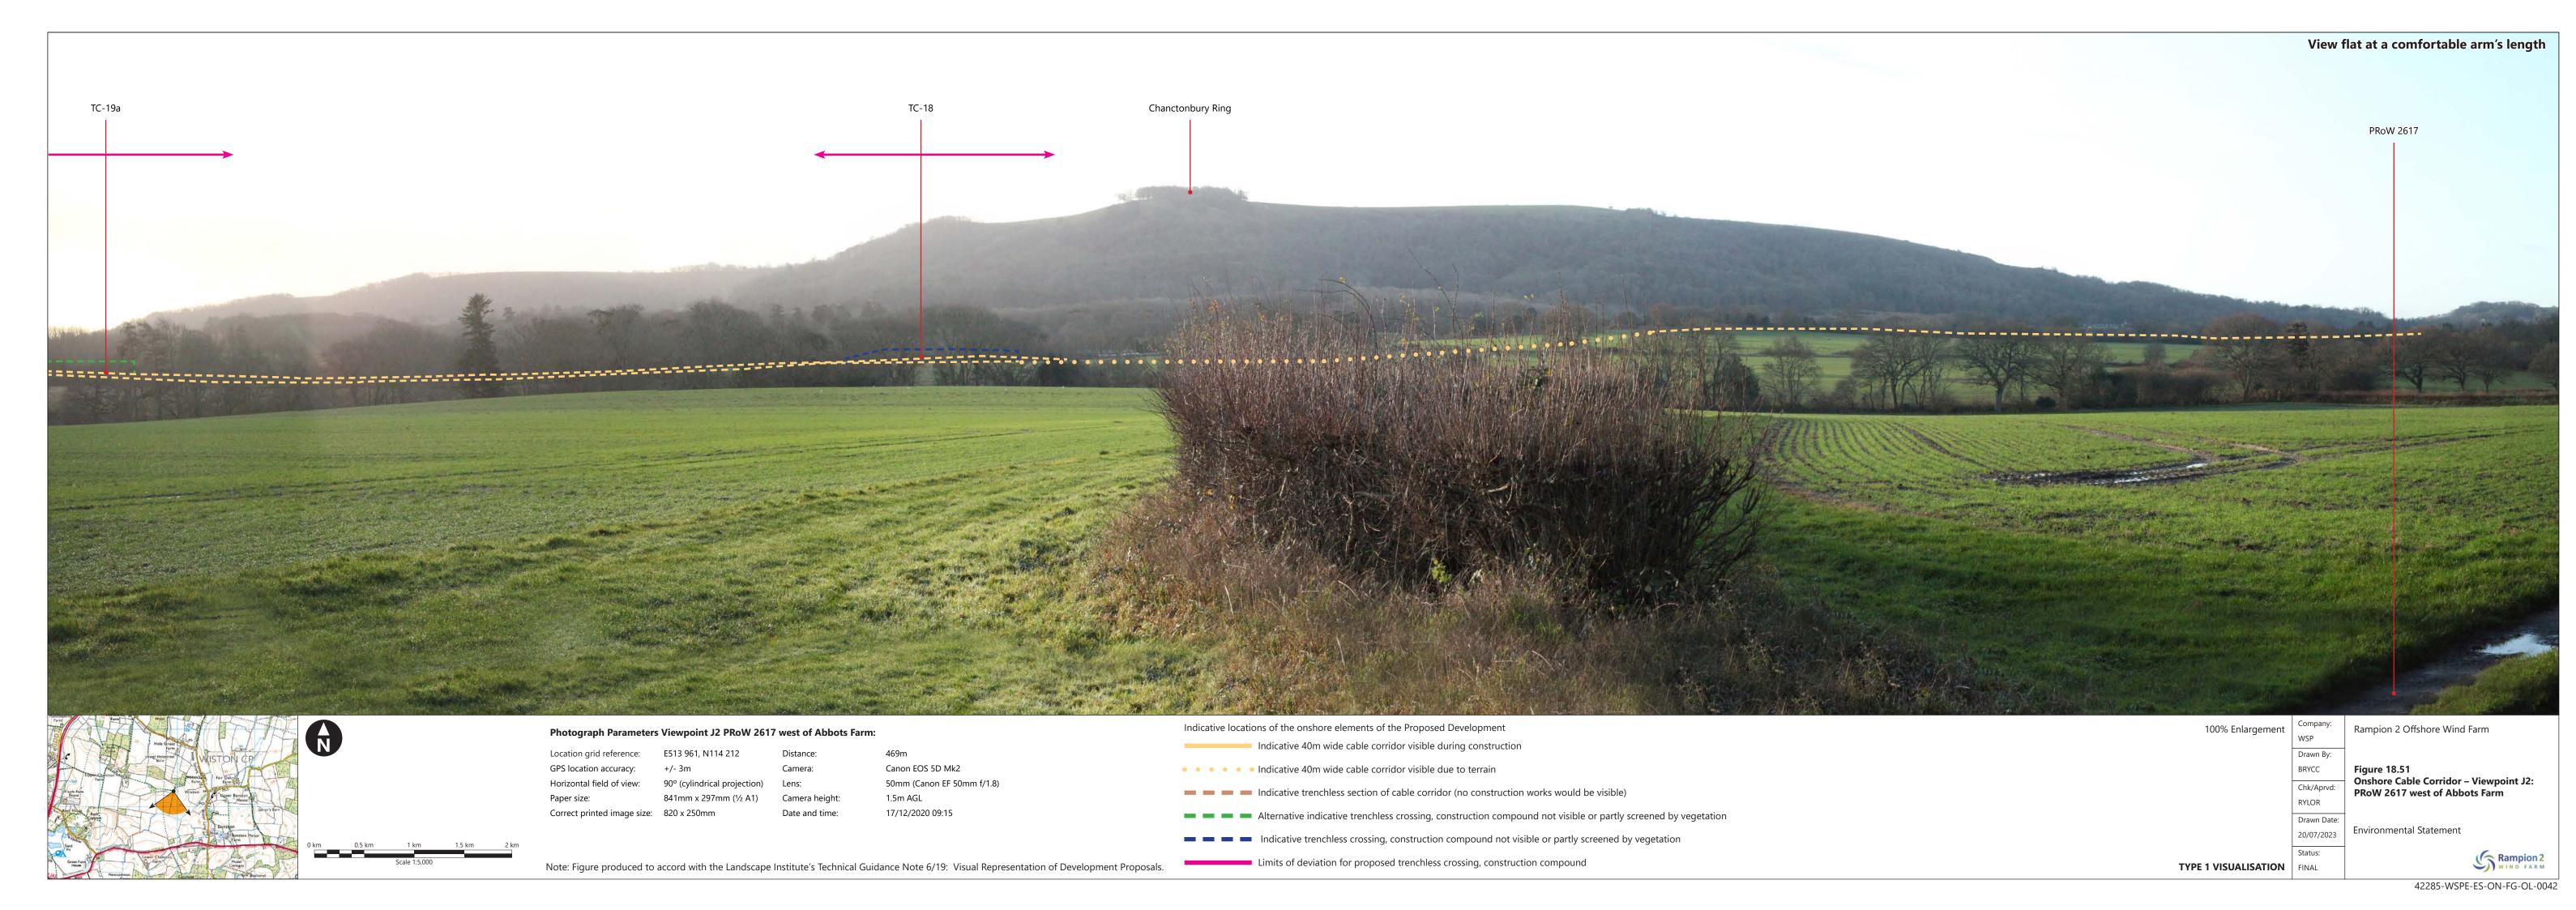

| Figure<br>number       | Figure Title                                                                                               | APFP<br>number | Ecodoc<br>number | Revision | Revision<br>Date | Document<br>Part |
|------------------------|------------------------------------------------------------------------------------------------------------|----------------|------------------|----------|------------------|------------------|
|                        | New Barn/New<br>Buildings                                                                                  |                |                  |          |                  |                  |
| Figure<br>18.47        | Onshore Cable<br>Corridor –<br>Viewpoint H7g:<br>Byway at<br>Highden<br>Beeches north<br>of Cobden<br>Farm | 5 (2) (a)      | 004866344-<br>01 | A        | 04/08/2023       | Part 4 of 6      |
| Figure<br>18.48        | Onshore Cable<br>Corridor –<br>Viewpoint H7h:<br>Barnsfarm Hill,<br>South Downs<br>Way                     | 5 (2) (a)      | 004866345-<br>01 | A        | 04/08/2023       | Part 4 of 6      |
| Figure<br>18.49a-<br>b | Onshore Cable<br>Corridor –<br>Viewpoint I:<br>Chanctonbury<br>Ring / Hill                                 | 5 (2) (a)      | 004866346-<br>01 | A        | 04/08/2023       | Part 5 of 6      |
| Figure<br>18.50a-<br>b | Onshore Cable<br>Corridor –<br>Viewpoint J1:<br>PRoW 2709 at<br>All Saints<br>Church, Wiston               | 5 (2) (a)      | 004866347-<br>01 | A        | 04/08/2023       | Part 5 of 6      |
| Figure<br>18.51        | Onshore Cable<br>Corridor –<br>Viewpoint J2:<br>PRoW 2617<br>west of Abbots<br>Farm                        | 5 (2) (a)      | 004866348-<br>01 | A        | 04/08/2023       | Part 5 of 6      |
| Figure<br>18.52a-<br>b | Onshore Cable<br>Corridor –<br>Viewpoint J4:<br>A283 at Lower<br>Chancton<br>Farm                          | 5 (2) (a)      | 004866349-<br>01 | A        | 04/08/2023       | Part 5 of 6      |
| Figure<br>18.53        | Onshore Cable<br>Corridor –                                                                                | 5 (2) (a)      | 004866350-<br>01 | Α        | 04/08/2023       | Part 5 of 6      |