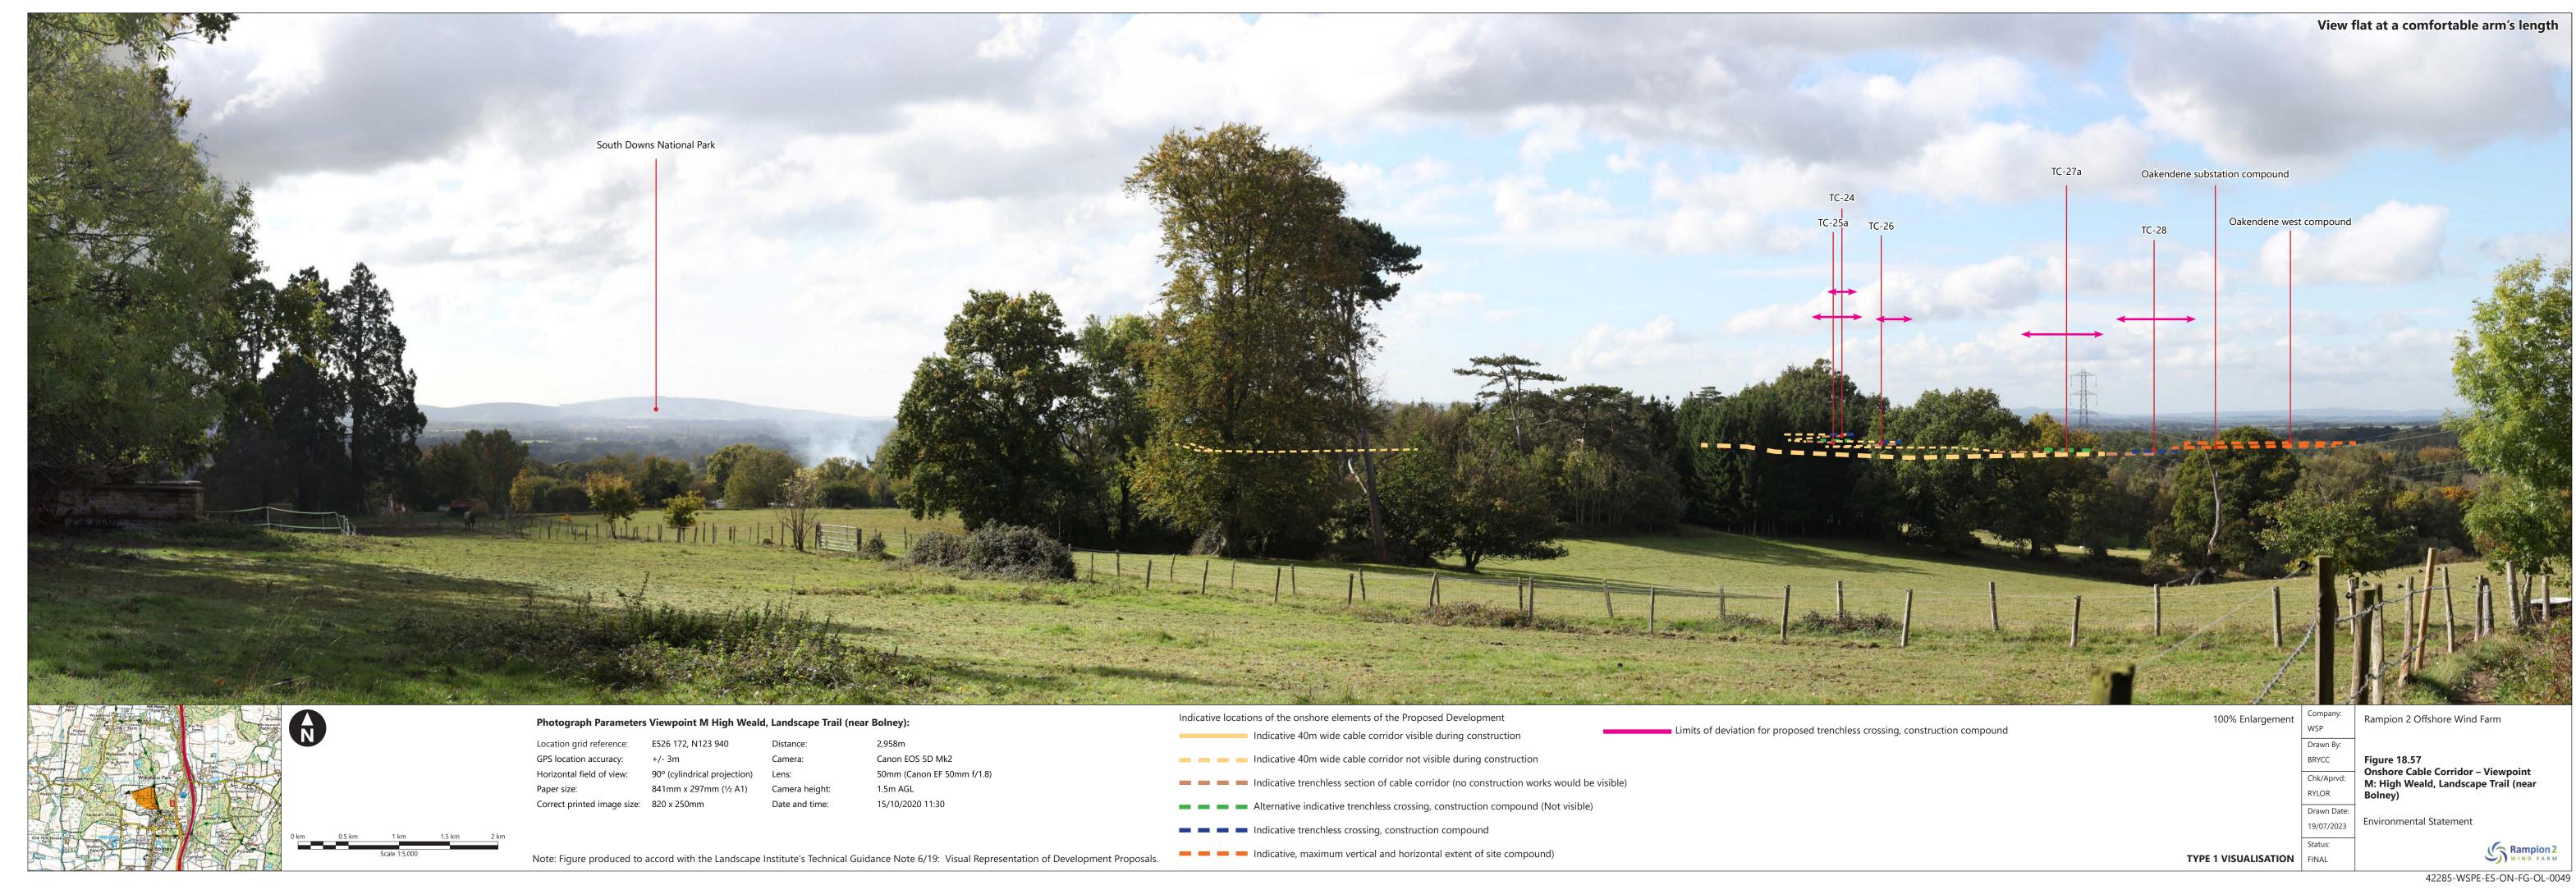

| Figure number          | Figure Title                                                                                      | APFP<br>number | Ecodoc<br>number | Revision | Revision<br>Date | Document<br>Part |
|------------------------|---------------------------------------------------------------------------------------------------|----------------|------------------|----------|------------------|------------------|
|                        | Viewpoint J5:<br>PRoW 2604<br>Upper<br>Chancton<br>Farm                                           |                |                  |          |                  |                  |
| Figure<br>18.54a-<br>c | Onshore Cable<br>Corridor –<br>Viewpoint K:<br>PRoW 2519 at<br>Ashurst                            | 5 (2) (a)      | 004866351-<br>01 | A        | 04/08/2023       | Part 5 of 6      |
| Figure<br>18.55a-<br>b | Onshore Cable<br>Corridor –<br>Viewpoint K1:<br>PRoW 2594<br>near College<br>Wood                 | 5 (2) (a)      | 004866352-<br>01 | A        | 04/08/2023       | Part 5 of 6      |
| Figure<br>18.56        | Onshore Cable Corridor – Viewpoint L: Downs Link between Henfield and Partridge Green             | 5 (2) (a)      | 004866353-<br>01 | A        | 04/08/2023       | Part 5 of 6      |
| Figure<br>18.57        | Onshore Cable<br>Corridor –<br>Viewpoint M:<br>High Weald,<br>Landscape<br>Trail (near<br>Bolney) | 5 (2) (a)      | 004866354-<br>01 | A        | 04/08/2023       | Part 5 of 6      |
| Figure<br>18.58        | Onshore Cable<br>Corridor –<br>Viewpoint N:<br>Devil's Dyke                                       | 5 (2) (a)      | 004866355-<br>01 | A        | 04/08/2023       | Part 5 of 6      |
| Figure<br>18.59        | Onshore Cable<br>Corridor –<br>Viewpoint O:<br>Cissbury Ring                                      | 5 (2) (a)      | 004866356-<br>01 | A        | 04/08/2023       | Part 5 of 6      |
| Figure<br>18.60        | Onshore Cable<br>Corridor –                                                                       | 5 (2) (a)      | 004866357-<br>01 | Α        | 04/08/2023       | Part 5 of 6      |