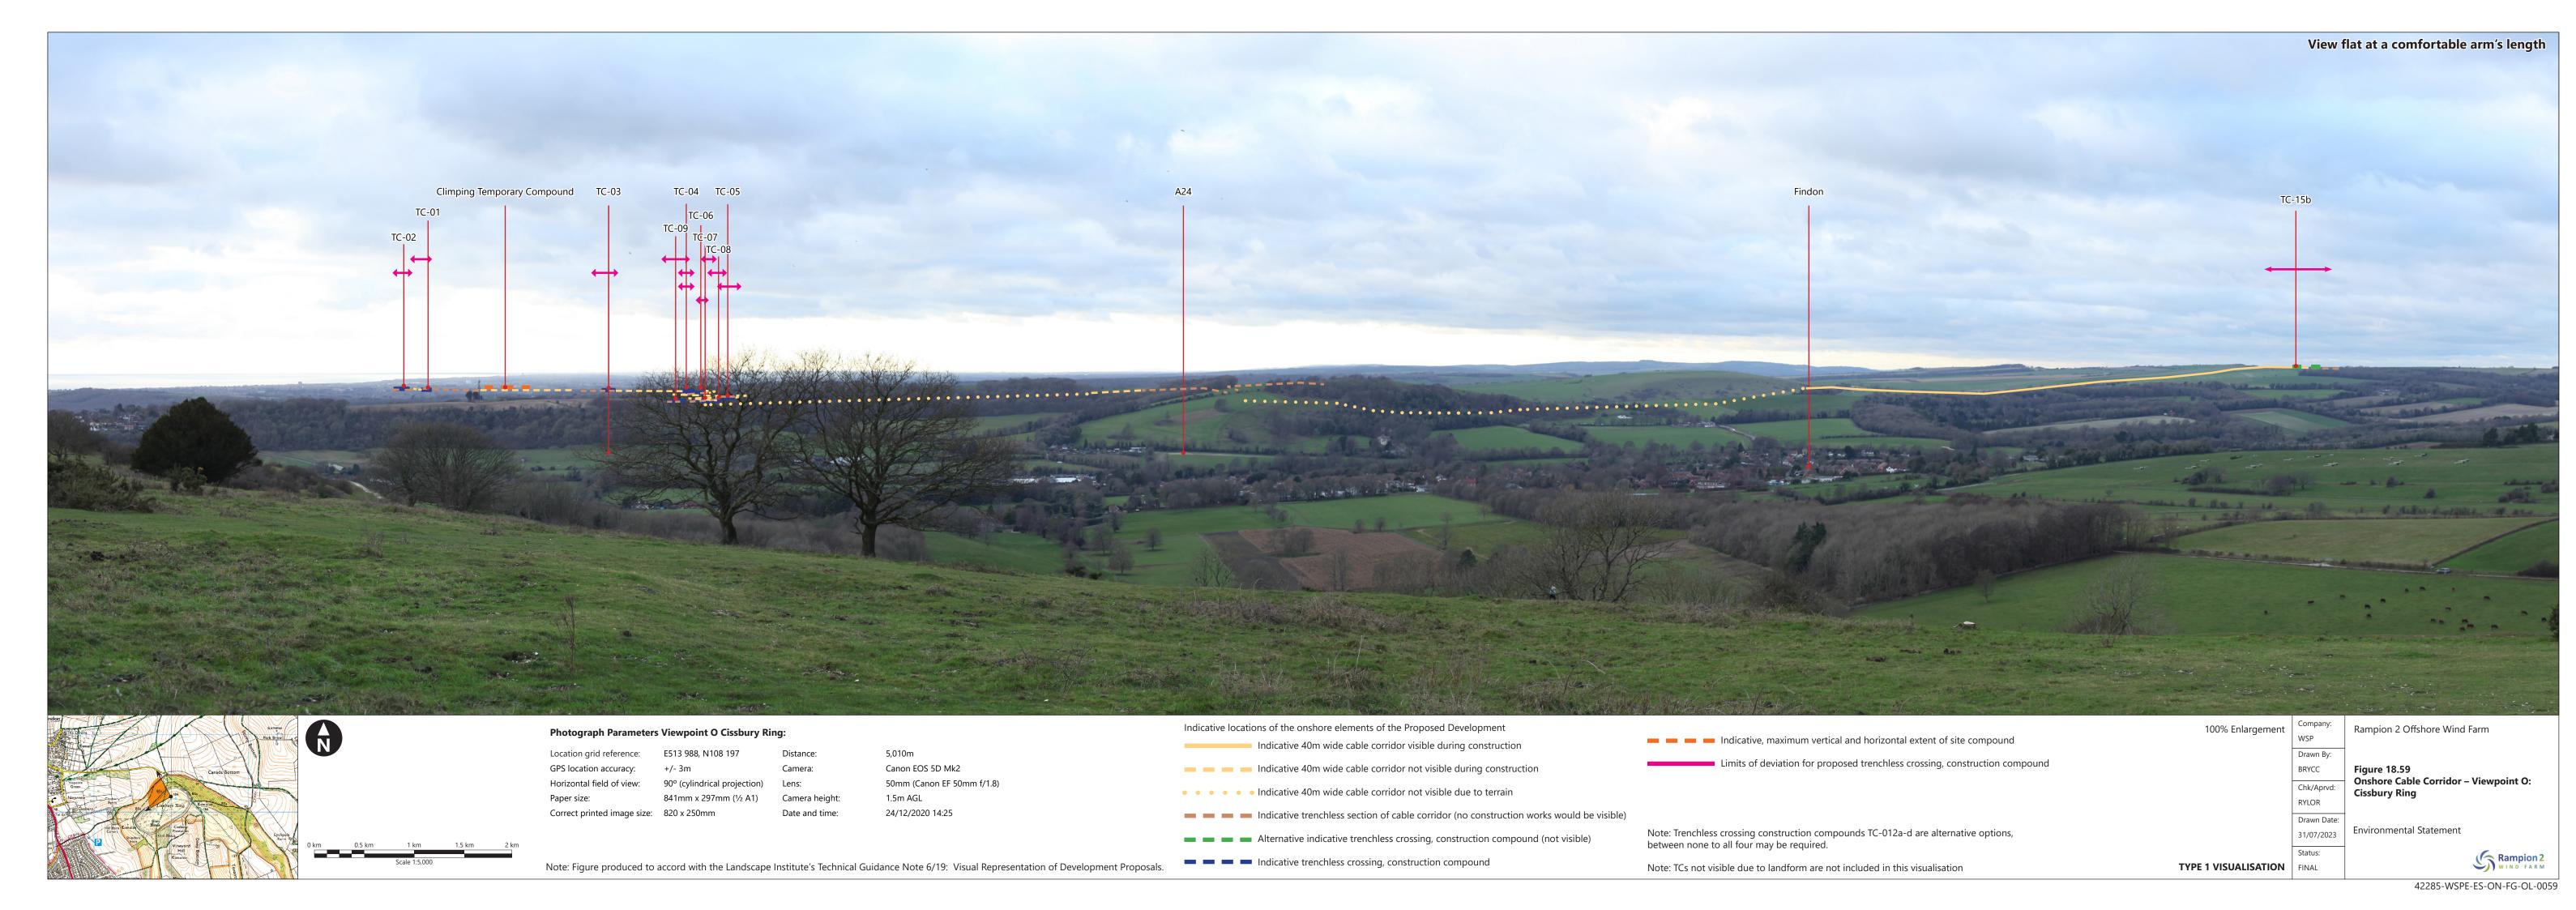

| Figure number          | Figure Title                                                                                      | APFP<br>number | Ecodoc<br>number | Revision | Revision<br>Date | Document<br>Part |
|------------------------|---------------------------------------------------------------------------------------------------|----------------|------------------|----------|------------------|------------------|
|                        | Viewpoint J5:<br>PRoW 2604<br>Upper<br>Chancton<br>Farm                                           |                |                  |          |                  |                  |
| Figure<br>18.54a-<br>c | Onshore Cable<br>Corridor –<br>Viewpoint K:<br>PRoW 2519 at<br>Ashurst                            | 5 (2) (a)      | 004866351-<br>01 | A        | 04/08/2023       | Part 5 of 6      |
| Figure<br>18.55a-<br>b | Onshore Cable<br>Corridor –<br>Viewpoint K1:<br>PRoW 2594<br>near College<br>Wood                 | 5 (2) (a)      | 004866352-<br>01 | A        | 04/08/2023       | Part 5 of 6      |
| Figure<br>18.56        | Onshore Cable Corridor – Viewpoint L: Downs Link between Henfield and Partridge Green             | 5 (2) (a)      | 004866353-<br>01 | A        | 04/08/2023       | Part 5 of 6      |
| Figure<br>18.57        | Onshore Cable<br>Corridor –<br>Viewpoint M:<br>High Weald,<br>Landscape<br>Trail (near<br>Bolney) | 5 (2) (a)      | 004866354-<br>01 | A        | 04/08/2023       | Part 5 of 6      |
| Figure<br>18.58        | Onshore Cable<br>Corridor –<br>Viewpoint N:<br>Devil's Dyke                                       | 5 (2) (a)      | 004866355-<br>01 | A        | 04/08/2023       | Part 5 of 6      |
| Figure<br>18.59        | Onshore Cable<br>Corridor –<br>Viewpoint O:<br>Cissbury Ring                                      | 5 (2) (a)      | 004866356-<br>01 | A        | 04/08/2023       | Part 5 of 6      |
| Figure<br>18.60        | Onshore Cable<br>Corridor –                                                                       | 5 (2) (a)      | 004866357-<br>01 | Α        | 04/08/2023       | Part 5 of 6      |